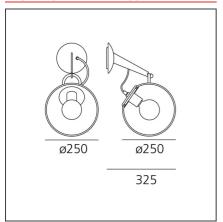

PRODUCT DATA SHEET PRODUCT CODE: A020100

## **Miconos Wall - Polished chrome**



# IP20 ⊕ ∰ ♥ № © Dimmerable: + •

#### **DESIGN BY**

Ernesto Gismondi

## **TECHNICAL DRAWINGS**



## **FEATURES**

Article Code:A020100Material:Blown glass, steelColour:Polished chromeSeries:DesignInstallation:Wall, Suspension,<br/>CeilingArea contract:<br/>Emission:All projects

Environment: Indoor

**DIMENSIONS** 

**Depth:** cm 32.5

## **NOT INCLUDED SOURCES**

 Category:
 FLUO
 Color Rendering:
 1b

 Number:
 1
 Color temperature (K):
 2700K

 Watt:
 20W

 Lbs:
 G90

 Socket:
 E27

 Duration (h):
 12000h

#### **ALTERNATIVE SOURCES**

 Category:
 LED

 Number:
 1

 Watt:
 12W

 Delivered lumens output (lm):1000lm
 1

 Type:
 2

 Socket:
 E27

 Class:
 A

#### **LUMINAIRE**

 Watt:
 20W
 Delivered lumens output (Im):1200lm

 Voltage:
 220V-240V
 CCT:
 2700K