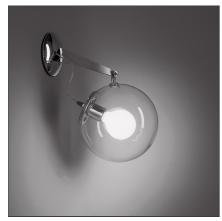

## **Miconos Wall - Polished chrome**

#### **DESIGN BY**

Ernesto Gismondi

## **FEATURES**

Article Code:A020100Material:Blown glass, steelColour:Polished chromeSeries:DesignInstallation:Wall, Suspension,<br/>CeilingArea contract:<br/>Emission:All projects

Environment: Indoor

**DIMENSIONS** 