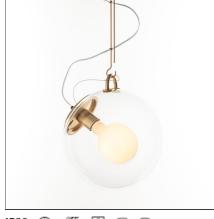

## **Miconos Suspension - Satin brass**

## **DESIGN BY**

Ernesto Gismondi

IP20 🔔 🐒 🕅 🖻 🚳 Dimmerable: +0-