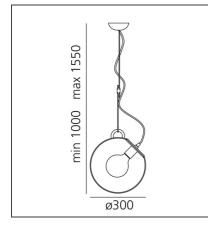

## **TECHNICAL DRAWINGS**

|                          | 1021010                      |                                     |                        |
|--------------------------|------------------------------|-------------------------------------|------------------------|
| Article Code:<br>Colour: | A031010<br>Satin brass       | Material:<br>Series:                | Blown glass, steel     |
| Colour:<br>Installation: |                              | Area contract:                      | Design<br>All projects |
| Installation:            | Wall, Suspension,<br>Ceiling | Area contract:<br>Emission:         | Diffused And Direct    |
| Environment:             | Indoor                       | ETTISSION.                          | Diffused And Direct    |
|                          | maoon                        |                                     |                        |
| DIMENSIONS               |                              |                                     |                        |
| Height:                  | cm 100                       |                                     |                        |
| Max Height from ceiling  | : cm 155                     |                                     |                        |
| -                        |                              |                                     |                        |
| NOT INCLUDED SOU         | JRCES                        |                                     |                        |
| Category:                | FLUO                         | Color Rendering:                    | 1b                     |
| Number:                  | 1                            | Color temperature (K):              | 2700K                  |
| Watt:                    | 23W                          |                                     |                        |
| Lbs:                     | G120                         |                                     |                        |
| Socket:                  | E27                          |                                     |                        |
| Duration (h):            | 12000h                       |                                     |                        |
| ALTERNATIVE SOUR         | CES                          |                                     |                        |
| Category:                | LED                          |                                     |                        |
| Number:                  | 1                            |                                     |                        |
| Watt:                    | 15W                          |                                     |                        |
| Delivered lumens outpu   | <b>t (lm):</b> 1150lm        |                                     |                        |
| Туре:                    | 2                            |                                     |                        |
| Socket:                  | E27                          |                                     |                        |
| Class:                   | А                            |                                     |                        |
| LUMINAIRE                |                              |                                     |                        |
| Watt:                    | 23W                          | Delivered lumens output (lm):1500lm |                        |
|                          | 220V-240V                    | <b>CCT:</b> 2700K                   |                        |

Adjustable rod for different ceiling heights.