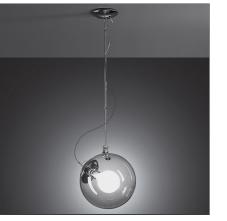

## **Miconos Suspension - Polished chrome**

IP20 🔔 🛞 🕅 🖻 🚳 Dimmerable: +0-

## **DESIGN BY**

Ernesto Gismondi

| Article Code:              | A031000           | Material:                           | Blown glass, steel |
|----------------------------|-------------------|-------------------------------------|--------------------|
| Colour:                    | Polished chrome   | Series:                             | Design             |
| Installation:              | Wall, Suspension, | Area contract:                      | All projects       |
|                            | Ceiling           | Emission:                           | Diffused And Direc |
| Environment:               | Indoor            |                                     |                    |
| DIMENSIONS                 |                   |                                     |                    |
| Height:                    | cm 100            |                                     |                    |
| Max Height from ceiling:   | cm 155            |                                     |                    |
| NOT INCLUDED SOUR          | CES               |                                     |                    |
| Category:                  | FLUO              | Color Rendering:                    | 1b                 |
| Number:                    | 1                 | Color temperature (K):              | 2700K              |
| Watt:                      | 23W               | -                                   |                    |
| Lbs:                       | G120              |                                     |                    |
| Socket:                    | E27               |                                     |                    |
| Duration (h):              | 12000h            |                                     |                    |
| ALTERNATIVE SOURCE         | S                 |                                     |                    |
| Category:                  | LED               |                                     |                    |
| Number:                    | 1                 |                                     |                    |
| Watt:                      | 15W               |                                     |                    |
| Delivered lumens output (l | <b>m):</b> 1150lm |                                     |                    |
| Туре:                      | 2                 |                                     |                    |
| Socket:                    | E27               |                                     |                    |
| Class:                     | А                 |                                     |                    |
| LUMINAIRE                  |                   |                                     |                    |
| Watt:                      | 23W               | Delivered lumens output (lm):1500lm |                    |
| Voltage:                   | 220V-240V         | сст:                                | 2700K              |