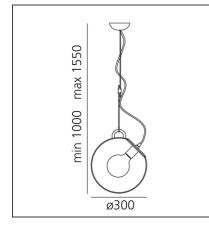

## **TECHNICAL DRAWINGS**

## **DESIGN BY**

Ernesto Gismondi

| Article Code:              | A031000           | Material:                           | Blown glass, steel |
|----------------------------|-------------------|-------------------------------------|--------------------|
| Colour:                    | Polished chrome   | Series:                             | Design             |
| Installation:              | Wall, Suspension, | Area contract:                      | All projects       |
|                            | Ceiling           | Emission:                           | Diffused And Direc |
| Environment:               | Indoor            |                                     |                    |
| DIMENSIONS                 |                   |                                     |                    |
| Height:                    | cm 100            |                                     |                    |
| Max Height from ceiling:   | cm 155            |                                     |                    |
| NOT INCLUDED SOUR          | CES               |                                     |                    |
| Category:                  | FLUO              | Color Rendering:                    | 1b                 |
| Number:                    | 1                 | Color temperature (K):              | 2700K              |
| Watt:                      | 23W               | -                                   |                    |
| Lbs:                       | G120              |                                     |                    |
| Socket:                    | E27               |                                     |                    |
| Duration (h):              | 12000h            |                                     |                    |
| ALTERNATIVE SOURCE         | S                 |                                     |                    |
| Category:                  | LED               |                                     |                    |
| Number:                    | 1                 |                                     |                    |
| Watt:                      | 15W               |                                     |                    |
| Delivered lumens output (l | <b>m):</b> 1150lm |                                     |                    |
| Туре:                      | 2                 |                                     |                    |
| Socket:                    | E27               |                                     |                    |
| Class:                     | А                 |                                     |                    |
| LUMINAIRE                  |                   |                                     |                    |
| Watt:                      | 23W               | Delivered lumens output (lm):1500lm |                    |
| Voltage:                   | 220V-240V         | сст:                                | 2700K              |

Adjustable rod for different ceiling heights.