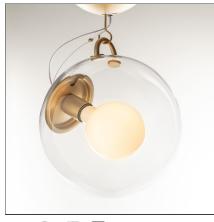

## **Miconos Ceiling - Satin brass**

IP20 (≟) ∰ ♥ № (@) Dimmerable: +**0**-

## TECHNICAL DRAWINGS

| <b>DESIGN BY</b> |  |
|------------------|--|
|------------------|--|

Ernesto Gismondi

| Article Code:        | A022810                 | Material:                           | Blown glass, steel  |
|----------------------|-------------------------|-------------------------------------|---------------------|
| Colour:              | Satin brass             | Series:                             | Design              |
| Installation:        | Wall, Suspension,       | Area contract:                      | All projects        |
|                      | Ceiling                 | Emission:                           | Diffused And Direct |
| Environment:         | Indoor                  |                                     |                     |
| DIMENSIONS           |                         |                                     |                     |
| Height:              | cm 48                   |                                     |                     |
| NOT INCLUDED S       | OURCES                  |                                     |                     |
| Category:            | FLUO                    | Color temperature (K):              | 3000K               |
| Number:              | 1                       | Class:                              | А                   |
| Watt:                | 23 W                    |                                     |                     |
| Socket:              | E27                     |                                     |                     |
| ALTERNATIVE SO       | URCES                   |                                     |                     |
| Category:            | LED                     |                                     |                     |
| Number:              | 1                       |                                     |                     |
| Watt:                | 15W                     |                                     |                     |
| Delivered lumens out | <b>put (lm):</b> 1150lm |                                     |                     |
| Туре:                | 2                       |                                     |                     |
| Socket:              | E27                     |                                     |                     |
| Class:               | A                       |                                     |                     |
| LUMINAIRE            |                         |                                     |                     |
| Watt:                | 23W                     | Delivered lumens output (lm):1200lm |                     |
| Voltage:             | 220V-240V               | CCT:                                | 2700K               |