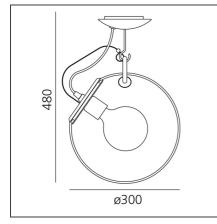

## TECHNICAL DRAWINGS

| <b>DESIGN BY</b> |  |
|------------------|--|
|------------------|--|

Ernesto Gismondi

| Article Code:        | A022810                 | Material:                           | Blown glass, steel  |
|----------------------|-------------------------|-------------------------------------|---------------------|
| Colour:              | Satin brass             | Series:                             | Design              |
| Installation:        | Wall, Suspension,       | Area contract:                      | All projects        |
|                      | Ceiling                 | Emission:                           | Diffused And Direct |
| Environment:         | Indoor                  |                                     |                     |
| DIMENSIONS           |                         |                                     |                     |
| Height:              | cm 48                   |                                     |                     |
| NOT INCLUDED S       | OURCES                  |                                     |                     |
| Category:            | FLUO                    | Color temperature (K):              | 3000K               |
| Number:              | 1                       | Class:                              | А                   |
| Watt:                | 23 W                    |                                     |                     |
| Socket:              | E27                     |                                     |                     |
| ALTERNATIVE SO       | URCES                   |                                     |                     |
| Category:            | LED                     |                                     |                     |
| Number:              | 1                       |                                     |                     |
| Watt:                | 15W                     |                                     |                     |
| Delivered lumens out | <b>put (lm):</b> 1150lm |                                     |                     |
| Туре:                | 2                       |                                     |                     |
| Socket:              | E27                     |                                     |                     |
| Class:               | A                       |                                     |                     |
| LUMINAIRE            |                         |                                     |                     |
| Watt:                | 23W                     | Delivered lumens output (lm):1200lm |                     |
| Voltage:             | 220V-240V               | CCT:                                | 2700K               |