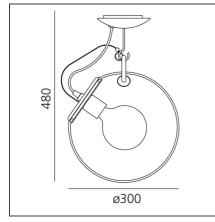

## **TECHNICAL DRAWINGS**

| Article Code:       | A022800                  | Material:                           | Blown glass, steel  |
|---------------------|--------------------------|-------------------------------------|---------------------|
| Colour:             | Polished chrome          | Series:                             | Design              |
| Installation:       | Wall, Suspension,        | Area contract:                      | All projects        |
|                     | Ceiling                  | Emission:                           | Diffused And Direct |
| Environment:        | Indoor                   |                                     |                     |
| DIMENSIONS          |                          |                                     |                     |
| Height:             | cm 48                    |                                     |                     |
| NOT INCLUDED S      | SOURCES                  |                                     |                     |
| Category:           | FLUO                     | Color temperature (K):              | 3000K               |
| Number:             | 1                        | Class:                              | А                   |
| Watt:               | 23 W                     |                                     |                     |
| Socket:             | E27                      |                                     |                     |
| ALTERNATIVE SO      | URCES                    |                                     |                     |
| Category:           | LED                      |                                     |                     |
| Number:             | 1                        |                                     |                     |
| Watt:               | 15W                      |                                     |                     |
| Delivered lumens ou | <b>tput (lm):</b> 1150lm |                                     |                     |
| Туре:               | 2                        |                                     |                     |
| Socket:             | E27                      |                                     |                     |
| Class:              | A                        |                                     |                     |
| LUMINAIRE           |                          |                                     |                     |
| Watt:               | 23W                      | Delivered lumens output (lm):1200lm |                     |
| Voltage:            | 220V-240V                | CCT:                                | 2700K               |