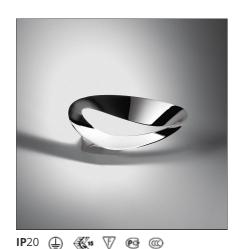

# Mesmeri Led Polished chrome 3000K

# DESCRIPTION

**DESIGN BY** Eric Solè

Mesmeri LED: thanks to the new LED power supply technology and to the use of LEDs specifically designed to be used in non-SELV circuits, for the first time the traditional halogen sources can be replaced with the new and extremely performing LED technology. The LED module used in this fitting allows a significant lumen output (min. 2400 lm), with suitable colour temperature (3000K) and good chromatic output (CRI 80). Furthermore, this fitting does not require the use of bulky and aesthetically invasive power devices. Its sophisticated power supply system drastically reduces flickering effects reported in similar solutions involving the rectification of alternating current power supplies. Also it guarantees good efficiency levels and a lamp life expectancy equivalent to the LEDs in use.