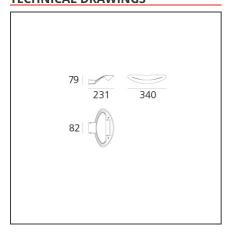

### **TECHNICAL DRAWINGS**

Dimmerable: + () -

| FEATURES      |                 |                |                    |
|---------------|-----------------|----------------|--------------------|
| Article Code: | 0918020A        | Material:      | Aluminium          |
| Colour:       | Polished chrome | Series:        | Design             |
| Installation: | Wall            | Area contract: | Hospitality, null, |
| Environment:  | Indoor          |                | Residential        |
|               |                 | Emission:      | Indirect           |
|               |                 |                |                    |

 Length:
 cm 34
 Glow Wire Test:
 850

 Width:
 cm 23.1

Height: cm 7.9
Base Width: cm 8.2