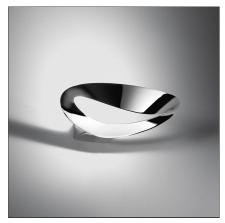

## Mesmeri Led Polished chrome 2700K

## **DESCRIPTION**

**DESIGN BY** Eric Solè

Mesmeri LED: thanks to the new LED power supply technology and to the use of LEDs specifically designed to be used in non-SELV circuits, for the first time the traditional halogen sources can be replaced with the new and extremely performing LED technology. The LED module used in this fitting allows a significant lumen output (min. 2400 lm), with suitable colour temperature (3000K) and good chromatic output (CRI 80). Furthermore, this fitting does not require the use of bulky and aesthetically invasive power devices. Its sophisticated power supply system drastically reduces flickering effects reported in similar solutions involving the rectification of alternating current power supplies. Also it guarantees good efficiency levels and a lamp life expectancy equivalent to the LEDs in use.