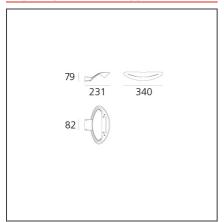

#### **TECHNICAL DRAWINGS**

#### **DIMENSIONS**

**Base Width:** 

| Length: | cm 34   | Glow Wire Test: | 850 |
|---------|---------|-----------------|-----|
| Width:  | cm 23.1 |                 |     |
| Height: | cm 7.9  |                 |     |

cm 8.2