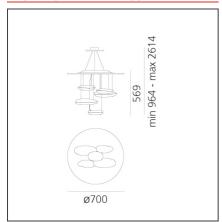

## **TECHNICAL DRAWINGS**

Residential

Emission: Indirect

**DIMENSIONS** 

**Height:** cm 56.2 **Max Height from ceiling:** cm 200

**INCLUDED SOURCES** 

Category: LED Color temperature (K): 3000K

Number: 1 Color Tolerance: MacAdam 2SDCM