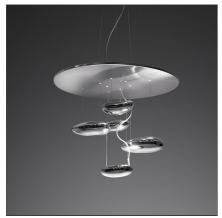

## **DESCRIPTION**

Range extension of Mercury series, in smaller dimension. "A ceiling fixture that places a floating assembly of large pebbles below a simple modern disc. These in turn reflect each other bouncing light between their taught bio - morphic surfaces and reflecting the environment around them. During the day the piece acts as a sculptural object reflecting the dynamics of natural light and the movement of people around them." Materials: structure in brushed stainless steel and painted aluminum. Light fixtures in chromed aluminium. Hanging in chromed plastic.