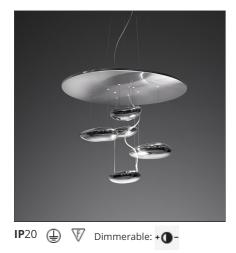

## DESCRIPTION

Range extension of Mercury series, in smaller dimension. "A ceiling fixture that places a floating assembly of large pebbles below a simple modern disc. These in turn reflect each other bouncing light between their taught bio - morphic surfaces and reflecting the environment around them. During the day the piece acts as a sculptural object reflecting the dynamics of natural light and the movement of people around them." Materials: structure in brushed stainless steel and painted aluminum. Light fixtures in chromed aluminium. Hanging in chromed plastic.

| Article Code:                 | 1477W10A                      | Material:                           | Aluminium, ABS,                    |
|-------------------------------|-------------------------------|-------------------------------------|------------------------------------|
| Colour:                       | Polished chrome               |                                     | steel                              |
| Installation:<br>Environment: | Suspension, Ceiling<br>Indoor | Series:                             | Design, Hydro,<br>Scenarios        |
|                               |                               | Area contract:                      | Hospitality, Office<br>Residential |
|                               |                               | Emission:                           | Indirect                           |
| DIMENSIONS                    |                               |                                     |                                    |
| Height:                       | cm 56.2                       |                                     |                                    |
| Max Height from ceiling:      | cm 200                        |                                     |                                    |
| INCLUDED SOURCES              |                               |                                     |                                    |
| Category:                     | LED                           | Color temperature (K):              | 2700K                              |
| Number:                       | 1                             | Color Tolerance:                    | MacAdam 2SDCM                      |
| Watt:                         | 29W                           | CRI:                                | 90                                 |
| Туре:                         | 0                             |                                     |                                    |
| Class:                        | А                             |                                     |                                    |
| LUMINAIRE                     |                               |                                     |                                    |
| Watt:                         | 29W                           | Delivered lumens output (lm):1447lm |                                    |
| Voltage:                      | 220V-240V                     | CCT:                                | 2700K                              |
|                               |                               | Efficiency:                         | 54%                                |
|                               |                               | Efficación                          | 49.90lm/W                          |
|                               |                               | Efficacy:                           | 49.90111/ 1                        |

Dimmable Typology:

Push