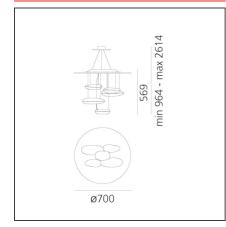

## **TECHNICAL DRAWINGS**

| Article Code:                 | 1477W10A                      | Material:                           | Aluminium, ABS,                    |
|-------------------------------|-------------------------------|-------------------------------------|------------------------------------|
| Colour:                       | Polished chrome               |                                     | steel                              |
| Installation:<br>Environment: | Suspension, Ceiling<br>Indoor | Series:                             | Design, Hydro,<br>Scenarios        |
|                               |                               | Area contract:                      | Hospitality, Office<br>Residential |
|                               |                               | Emission:                           | Indirect                           |
| DIMENSIONS                    |                               |                                     |                                    |
| Height:                       | cm 56.2                       |                                     |                                    |
| Max Height from ceiling:      | cm 200                        |                                     |                                    |
| INCLUDED SOURCES              |                               |                                     |                                    |
| Category:                     | LED                           | Color temperature (K):              | 2700K                              |
| Number:                       | 1                             | Color Tolerance:                    | MacAdam 2SDCM                      |
| Watt:                         | 29W                           | CRI:                                | 90                                 |
| Туре:                         | 0                             |                                     |                                    |
| Class:                        | А                             |                                     |                                    |
| LUMINAIRE                     |                               |                                     |                                    |
| Watt:                         | 29W                           | Delivered lumens output (lm):1447lm |                                    |
| Voltage:                      | 220V-240V                     | CCT:                                | 2700K                              |
|                               |                               | Efficiency:                         | 54%                                |
|                               |                               | Efficación                          | 49.90lm/W                          |
|                               |                               | Efficacy:                           | 49.90111/ 1                        |