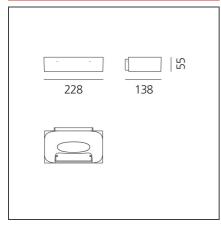

## **TECHNICAL DRAWINGS**

## **FEATURES** Article Code: 1633010A Material: Aluminium **Colour:** White Series: Design Installation: Wall Area contract: All projects **Environment:** Indoor Emission: Direct, indirect DIMENSIONS Length: cm 22.8 Width: cm 13.8 Height: cm 5.5 **INCLUDED SOURCES Category:** LED Color temperature (K): 3000K Number: Color Tolerance: MacAdam 2SDCM 1 Watt: 27W CRI: 90 Delivered lumens output (Im):3200Im Type: 0 Class: A LUMINAIRE Watt: 27W Delivered lumens output (lm):2191lm Voltage: 220V-240V CCT: 3000K Efficiency: 74% Efficacy: 81.15lm/W CRI: 90 Dimmable Typology: Push