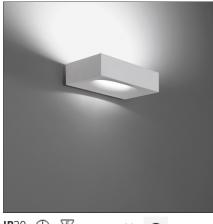

## Melete wall white LED 3000K

IP20 🕀 🕅 Dimmerable: +①-

## **FEATURES** Article Code: 1633010A Material: Aluminium **Colour:** White Series: Design Installation: Wall Area contract: All projects **Environment:** Indoor Emission: Direct, indirect DIMENSIONS Length: cm 22.8 Width: cm 13.8 Height: cm 5.5 **INCLUDED SOURCES Category:** LED Color temperature (K): 3000K Number: Color Tolerance: MacAdam 2SDCM 1 Watt: 27W CRI: 90 Delivered lumens output (Im):3200Im Type: 0 Class: A LUMINAIRE Watt: 27W Delivered lumens output (lm):2191lm Voltage: 220V-240V CCT: 3000K Efficiency: 74% Efficacy: 81.15lm/W CRI: 90 Dimmable Typology: Push

## DESCRIPTION

Wall lamp. Die-cast painted aluminium.