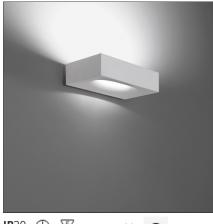

## Melete wall white LED 2700K

IP20 🕘 🗑 Dimmerable: +O-

## DESCRIPTION

Wall lamp. Die-cast painted aluminium.

| FEATURES         |           |                                     |                  |
|------------------|-----------|-------------------------------------|------------------|
| Article Code:    | 1633W10A  | Material:                           | Aluminium        |
| Colour:          | White     | Series:                             | Design           |
| Installation:    | Wall      | Area contract:                      | All projects     |
| Environment:     | Indoor    | Emission:                           | Direct, indirect |
| DIMENSIONS       |           |                                     |                  |
| Length:          | cm 22.8   |                                     |                  |
| Width:           | cm 13.8   |                                     |                  |
| Height:          | cm 5.5    |                                     |                  |
| INCLUDED SOURCES |           |                                     |                  |
| Category:        | LED       | Color temperature (K):              | 2700K            |
| Number:          | 1         | CRI:                                | 90               |
| Watt:            | 27W       |                                     |                  |
| Туре:            | 0         |                                     |                  |
| Class:           | А         |                                     |                  |
| LUMINAIRE        |           |                                     |                  |
| Watt:            | 27W       | Delivered lumens output (lm):2047lm |                  |
| Voltage:         | 220V-240V | CCT:                                | 2700K            |
|                  |           | Efficiency:                         | 74%              |
|                  |           | Efficacy:                           | 75.81lm/W        |
|                  |           | CRI:                                | 90               |
|                  |           | Dimmable Typology:                  | Push             |
| Notes            |           |                                     |                  |