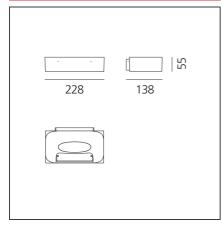

## **TECHNICAL DRAWINGS**

## DESCRIPTION

Wall lamp. Die-cast painted aluminium.

| FEATURES         |           |                                     |                  |
|------------------|-----------|-------------------------------------|------------------|
| Article Code:    | 1633W10A  | Material:                           | Aluminium        |
| Colour:          | White     | Series:                             | Design           |
| Installation:    | Wall      | Area contract:                      | All projects     |
| Environment:     | Indoor    | Emission:                           | Direct, indirect |
| DIMENSIONS       |           |                                     |                  |
| Length:          | cm 22.8   |                                     |                  |
| Width:           | cm 13.8   |                                     |                  |
| Height:          | cm 5.5    |                                     |                  |
| INCLUDED SOURCES |           |                                     |                  |
| Category:        | LED       | Color temperature (K):              | 2700K            |
| Number:          | 1         | CRI:                                | 90               |
| Watt:            | 27W       |                                     |                  |
| Туре:            | 0         |                                     |                  |
| Class:           | А         |                                     |                  |
| LUMINAIRE        |           |                                     |                  |
| Watt:            | 27W       | Delivered lumens output (lm):2047lm |                  |
| Voltage:         | 220V-240V | CCT:                                | 2700K            |
|                  |           | Efficiency:                         | 74%              |
|                  |           | Efficacy:                           | 75.81lm/W        |
|                  |           | CRI:                                | 90               |
|                  |           | Dimmable Typology:                  | Push             |
| Notes            |           |                                     |                  |