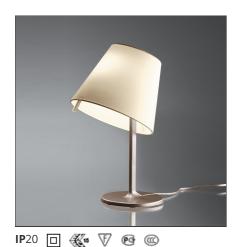

# Melampo Night - Bronze Ecrù

#### **DESCRIPTION**

Base in painted zamac; painted aluminium stem; diffuser in silk satin fabric on a plastic frame.

#### **FEATURES**

Article Code: 0710020A
Colour: Natural
Installation: Table
Environment: Indoor

**Material:** Aluminium, zamak, silk satin fabric and

technopolymer Design

N/D

650

Series: Design
Area contract: Hospitality,
Residential

#### **DIMENSIONS**

Height:cm 40Impact Resistance:Base Diameter:cm 17Glow Wire Test:Inclination:cm 30

cm 42.5