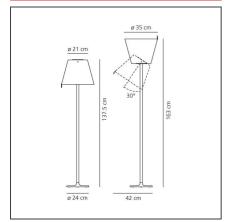

## **TECHNICAL DRAWINGS**

## **DIMENSIONS**

 Height:
 cm 137
 Impact Resistance:
 N/D

 Base Diameter:
 cm 24
 Glow Wire Test:
 650

 Inclination:
 cm 30

cm 163

E27