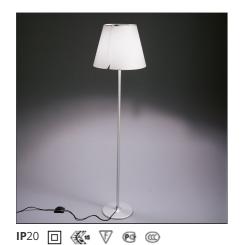

# **Melampo floor - Grey**

## **FEATURES**

**Article Code:** 0123010A Material: Aluminium, zamak, Colour: Grey silk satin fabric and Installation: Table, Floor, Wall technopolymer Series: **Environment:** Indoor Design Area contract: Hospitality, Residential **Emission:** Diffused And Direct, indirect