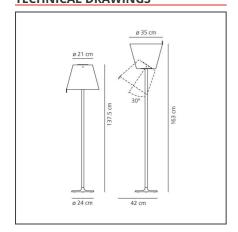

## **TECHNICAL DRAWINGS**

| <b>FEATURES</b> |
|-----------------|
| Article Code:   |
| Colour:         |
| Installation:   |

**Environment:** 

0123020A Natural Table, Floor, Wall Indoor Material:

Series:

## **DIMENSIONS**

Height:cm 137Base Diameter:cm 24Inclination:cm 30Max Extension Height:cm 163

Impact Resistance: Glow Wire Test:

**Color Rendering:** 

N/D 650

2800K