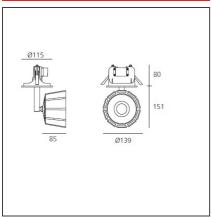

PRODUCT DATA SHEET PRODUCT CODE: M141420

# M141420 - Airlite semirecessed stable white White 3000K 17°



# **IP**20 **⊕**

#### **DESIGN BY**

Carlotta de Bevilacqua, Paola di Arianello

### **DESCRIPTION**

Boasting elevated luminous flux, excellent colour rendering, energy efficiency, and a light compact design, Airlite is an innovative range of LED spotlights with exceptional photometric performance and flexibility. Thanks to an innovative heat dissipation system, air is filtered through open gaps in the die-cast aluminium body ensuring the efficiency and long life of our LED module. The hybrid optical system provides defined narrow beams, while keeping the light fixture dimensions compact.

## **TECHNICAL DRAWINGS**



## **FEATURES**

| Article Code: | M141420             | Material:      | Aluminium           |
|---------------|---------------------|----------------|---------------------|
| Colour:       | White               | Series:        | Scenarios           |
| Installation: | Projector, Recessed | Area contract: | Retail              |
|               |                     | Emission:      | Diretta orientabile |

#### **DIMENSIONS**

Weight: kg 1.3 Base Width: cm 8

# **INCLUDED SOURCES**

Category: LED Color temperature (K): 3000K MacAdam 3SDCM Number: 1 **Color Tolerance:** Watt: 30W CRI: =80 (min.) Delivered lumens output (lm): 3353lm Efficacy: 112lm/W Type: 0 Service Life: >50000h Class: Α

# **LUMINAIRE**

 Watt:
 35W
 Delivered lumens output (Im): 3248lm

 Voltage:
 220-240V
 CCT: 3000