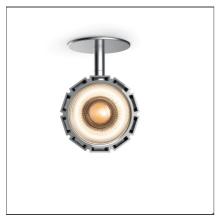

# M141420 - Airlite semirecessed stable white White 3000K 17°

### **DESCRIPTION**

Boasting elevated luminous flux, excellent colour rendering, energy efficiency, and a light compact design, Airlite is an innovative range of LED spotlights with exceptional photometric performance and flexibility. Thanks to an innovative heat dissipation system, air is filtered through open gaps in the die-cast aluminium body ensuring the efficiency and long life of our LED module. The hybrid optical system provides defined narrow beams, while keeping the light fixture dimensions compact.