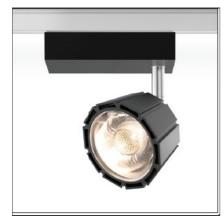

# M141210 - Airlite binario stable white Black 4000K 17°

IP20 🔔

#### DESCRIPTION

Boasting elevated luminous flux, excellent colour rendering, energy efficiency, and a light compact design, Airlite is an innovative range of LED spotlights with exceptional photometric performance and flexibility. Thanks to an innovative heat dissipation system, air is filtered through open gaps in the die-cast aluminium body ensuring the efficiency and long life of our LED module. The hybrid optical system provides defined narrow beams, while keeping the light fixture dimensions compact.

| FEATURES                              |                  |                                      |                  |
|---------------------------------------|------------------|--------------------------------------|------------------|
| Article Code:                         | M141210          | Material:                            | Aluminium        |
| Colour:                               | Black            | Series:                              | Scenarios        |
| Installation:                         | Projector, Track | Area contract:                       | Retail           |
| DIMENSIONS                            |                  |                                      |                  |
| Weight:                               | kg 1.6           | Cutout diameter:                     | cm 9.9           |
| Base Length:                          | cm 20            |                                      |                  |
| Base Width:                           | cm 8.7           |                                      |                  |
| INCLUDED SOURCE                       | S                |                                      |                  |
| Category:                             | LED              | Color temperature (K):               | 4000 K           |
| Number:                               | 1                | Color Tolerance:                     | MacAdam 3SDCM    |
| Watt:                                 | 30 W             | CRI:                                 | =80 (min.)       |
| Delivered lumens output (lm): 3695 lm |                  | Efficacy:                            | 119 lm/W         |
| Туре:                                 | 0                | Service Life:                        | L70(6K) > 36000h |
| Class:                                | А                |                                      |                  |
| LUMINAIRE                             |                  |                                      |                  |
| Watt:                                 | 35W              | Delivered lumens output (lm): 3483lm |                  |
| Voltage:                              | 220-240 V        | сст:                                 | 4000K            |
|                                       |                  | Efficiency:                          | 76%              |
|                                       |                  | Efficacy:                            | 99.51lm/W        |
|                                       |                  | CRI:                                 | 90               |