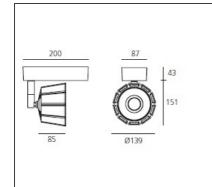

#### **TECHNICAL DRAWINGS**

| FEATURES                              |                  |                                      |                  |
|---------------------------------------|------------------|--------------------------------------|------------------|
| Article Code:                         | M141210          | Material:                            | Aluminium        |
| Colour:                               | Black            | Series:                              | Scenarios        |
| Installation:                         | Projector, Track | Area contract:                       | Retail           |
| DIMENSIONS                            |                  |                                      |                  |
| Weight:                               | kg 1.6           | Cutout diameter:                     | cm 9.9           |
| Base Length:                          | cm 20            |                                      |                  |
| Base Width:                           | cm 8.7           |                                      |                  |
| INCLUDED SOURCE                       | S                |                                      |                  |
| Category:                             | LED              | Color temperature (K):               | 4000 K           |
| Number:                               | 1                | Color Tolerance:                     | MacAdam 3SDCM    |
| Watt:                                 | 30 W             | CRI:                                 | =80 (min.)       |
| Delivered lumens output (lm): 3695 lm |                  | Efficacy:                            | 119 lm/W         |
| Туре:                                 | 0                | Service Life:                        | L70(6K) > 36000h |
| Class:                                | А                |                                      |                  |
| LUMINAIRE                             |                  |                                      |                  |
| Watt:                                 | 35W              | Delivered lumens output (lm): 3483lm |                  |
| Voltage:                              | 220-240 V        | сст:                                 | 4000K            |
|                                       |                  | Efficiency:                          | 76%              |
|                                       |                  | Efficacy:                            | 99.51lm/W        |
|                                       |                  | CRI:                                 | 90               |