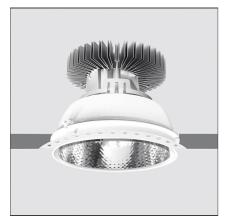

# **Luceri LED Round Trimless - Faceted Mirror Optics 4000K - Driver 50W DALI**

**IP**20/44 without screen - 20/54 with screen

## **DESCRIPTION**

Luceri LED and Kadro LED offer a modular range of professional downlighters, highly flexible, providing customisable lighting solutions for every need. Thanks to TrueWhite technology, colour temperature and colour rendering index are maintained constant throughout the lifespan of this product, guaranteeing a consistent light quality. The emission of versions with metal reflector is compliant with EN12464 and has UGR

## **FEATURES**

| Article Code: | BB01100 DV1016    | Series:        | Indoor              |
|---------------|-------------------|----------------|---------------------|
| Installation: | Recessed, Ceiling | Area contract: | Hospitality, Office |
| Environment:  | Indoor            |                |                     |