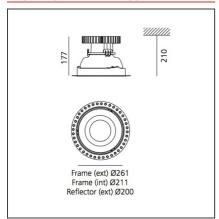

## **TECHNICAL DRAWINGS**

## **DIMENSIONS**

| Width:  | cm 17.7 | Cutout diameter: | cm 21.6 |
|---------|---------|------------------|---------|
| Height: | cm 21   | Cutout shape:    | Rounded |
| Weight: | kg 1.6  |                  |         |