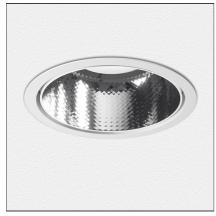

# Luceri LED Round Trim - LED High-Performance Faceted Mirror Optics 26W 4000K - White

IP20/44 without screen - 20/54 with screen

Dimmerable: + () -

#### DESCRIPTION

Luceri LED and Kadro LED offer a modular range of professional downlighters, highly flexible, providing customisable lighting solutions for every need. Thanks to TrueWhite technology, colour temperature and colour rendering index are maintained constant throughout the lifespan of this product, guaranteeing a consistent light quality. The emission of versions with metal reflector is compliant with EN12464 and has UGR