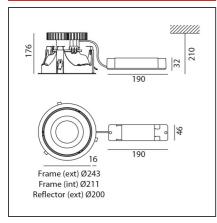

### **TECHNICAL DRAWINGS**

| FEATURES                                         |                                       |                                                                                        |                                                          |
|--------------------------------------------------|---------------------------------------|----------------------------------------------------------------------------------------|----------------------------------------------------------|
| Article Code:<br>Colour:<br>Installation:        | M244321<br>White<br>Recessed, Ceiling | Series:<br>Area contract:                                                              | Indoor<br>Hospitality, null,<br>Office                   |
| DIMENSIONS                                       |                                       |                                                                                        |                                                          |
| Width:<br>Height:<br>Weight:                     | cm 17.6<br>cm 21<br>kg 1.5            | Cutout diameter:<br>Cutout shape:                                                      | cm 23<br>Rounded                                         |
| INCLUDED SOURCES                                 |                                       |                                                                                        |                                                          |
| Category:<br>Number:<br>Watt:<br>Type:<br>Class: | LED<br>1<br>22W<br>0<br>A             | Color temperature (K):<br>Color Tolerance:<br>CRI:<br>Service Life:                    | 4000K<br>MacAdam 2SDCM<br>=90 (min.)<br>L70(6K) > 36000h |
| LUMINAIRE                                        |                                       |                                                                                        |                                                          |
| Watt:                                            | 26W                                   | Delivered lumens output (lm)<br>CCT:<br>Efficiency:<br>Efficacy:<br>Dimmable Typology: | : 2336lm<br>4000K<br>100%<br>89.85lm/W<br>Dali           |
| Notes                                            |                                       |                                                                                        |                                                          |