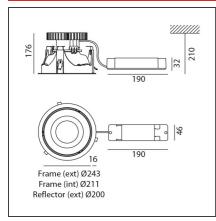

### **TECHNICAL DRAWINGS**

| FEATURES                                         |                                      |                                                                                        |                                                          |
|--------------------------------------------------|--------------------------------------|----------------------------------------------------------------------------------------|----------------------------------------------------------|
| Article Code:<br>Colour:<br>Installation:        | M244361<br>Grey<br>Recessed, Ceiling | Series:<br>Area contract:                                                              | Indoor<br>Hospitality, null,<br>Office                   |
| DIMENSIONS                                       |                                      |                                                                                        |                                                          |
| Width:<br>Height:<br>Weight:<br>Recessed depth:  | cm 17.6<br>cm 21<br>kg 1.5<br>cm 21  | Cutout diameter:<br>Cutout shape:                                                      | cm 23<br>Rounded                                         |
| INCLUDED SOURCES                                 |                                      |                                                                                        |                                                          |
| Category:<br>Number:<br>Watt:<br>Type:<br>Class: | LED<br>1<br>22W<br>0<br>A            | Color temperature (K):<br>Color Tolerance:<br>CRI:<br>Service Life:                    | 4000K<br>MacAdam 2SDCM<br>=90 (min.)<br>L70(6K) > 36000h |
| LUMINAIRE                                        |                                      |                                                                                        |                                                          |
| Watt:                                            | 26W                                  | Delivered lumens output (lm)<br>CCT:<br>Efficiency:<br>Efficacy:<br>Dimmable Typology: | : 2336lm<br>4000K<br>100%<br>89.85lm/W<br>Dali           |
| Notes                                            |                                      |                                                                                        |                                                          |