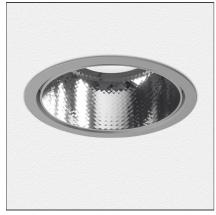

# Luceri LED Round Trim - LED High-Performance Faceted Mirror Optics 26W 4000K - Grey

IP20/44 without screen - 20/54 with screen

Dimmerable: + () -

### DESCRIPTION

Luceri LED and Kadro LED offer a modular range of professional downlighters, highly flexible, providing customisable lighting solutions for every need. Thanks to TrueWhite technology, colour temperature and colour rendering index are maintained constant throughout the lifespan of this product, guaranteeing a consistent light quality. The emission of versions with metal reflector is compliant with EN12464 and has UGR