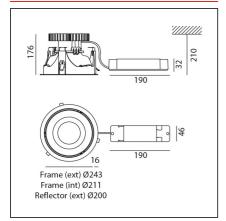

#### **TECHNICAL DRAWINGS**

# **FEATURES**

| Article Code:<br>Colour:             | M244021<br>White  | Series:<br>Area contract: | Indoor<br>Hospitality, null, |
|--------------------------------------|-------------------|---------------------------|------------------------------|
| Installation:                        | Recessed, Ceiling |                           | Office                       |
| DIMENSIONS                           |                   |                           |                              |
| Width:                               | cm 17.6           | Cutout diameter:          | cm 23                        |
| Height:                              | cm 21             | Cutout shape:             | Rounded                      |
| Weight:                              | kg 1.5            |                           |                              |
| INCLUDED SOUR                        | CES               |                           |                              |
| Category:                            | LED               | Color temperature (K):    | 3000K                        |
| Number:                              | 1                 | Color Tolerance:          | MacAdam 2SDCM                |
| Watt:                                | 16W               | CRI:                      | =90 (min.)                   |
| Delivered lumens output (lm): 2119lm |                   | Efficacy:                 | 132lm/W                      |
| Type:                                | 0                 | Service Life:             | L70(6K) > 36000h             |
| Class:                               | Α                 |                           |                              |