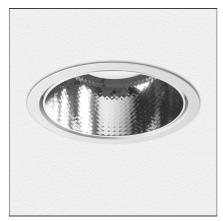

# **Luceri LED Round Trim - LED High-Performance Faceted Mirror Optics 19W** 3000K - White

**IP**20/44 without screen - 20/54 with screen

## **DESCRIPTION**

Luceri LED and Kadro LED offer a modular range of professional downlighters, highly flexible, providing customisable lighting solutions for every need. Thanks to TrueWhite technology, colour temperature and colour rendering index are maintained constant throughout the lifespan of this product, guaranteeing a consistent light quality. The emission of versions with metal reflector is compliant with EN12464 and has UGR