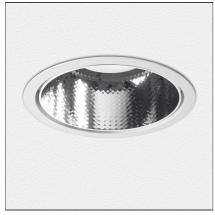

# Luceri LED Round Trim - Faceted Mirror Optics Tunable White - Driver TW DALI 8 - White

**IP**20/44 without screen - 20/54 with screen

Dimmerable: +0-

## DESCRIPTION

Luceri LED and Kadro LED offer a modular range of professional downlighters, highly flexible, providing customisable lighting solutions for every need. Thanks to TrueWhite technology, colour temperature and colour rendering index are maintained constant throughout the lifespan of this product, guaranteeing a consistent light quality. The emission of versions with metal reflector is compliant with EN12464 and has UGR