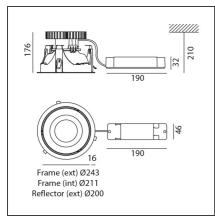

## TECHNICAL DRAWINGS

| FEATURES         |                   |                                      |                    |
|------------------|-------------------|--------------------------------------|--------------------|
| Article Code:    | BB02201 DV1019    | Series:                              | Indoor             |
| Colour:          | White             | Area contract:                       | Hospitality, null, |
| Installation:    | Recessed, Ceiling |                                      | Office             |
| DIMENSIONS       |                   |                                      |                    |
| Width:           | cm 17.6           | Cutout diameter:                     | cm 23              |
| Height:          | cm 21             | Cutout shape:                        | Rounded            |
| Weight:          | kg 1.5            |                                      |                    |
| Recessed depth:  | cm 21             |                                      |                    |
| INCLUDED SOURCES |                   |                                      |                    |
| Category:        | LED               | Color temperature (K):               | 2900-5500          |
| Number:          | 1                 | CRI:                                 | 90                 |
| Watt:            | 17W               |                                      |                    |
| Туре:            | 1                 |                                      |                    |
| LUMINAIRE        |                   |                                      |                    |
| Watt:            | 16W               | Delivered lumens output (lm): 1830lm |                    |
|                  |                   | CCT:                                 | 6500K              |
|                  |                   | Efficiency:                          | 84%                |
|                  |                   | Efficacy:                            | 114.38lm/W         |
|                  |                   | CRI:                                 | 80                 |
|                  |                   | Dimmable Typology:                   | Dali               |
| Notes            |                   |                                      |                    |