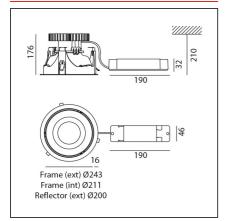

## **TECHNICAL DRAWINGS**

#### **FEATURES**

| FEATURES                                        |                                              |                                   |                                        |
|-------------------------------------------------|----------------------------------------------|-----------------------------------|----------------------------------------|
| Article Code:<br>Colour:<br>Installation:       | BB02101 DV1018<br>White<br>Recessed, Ceiling | Series:<br>Area contract:         | Indoor<br>Hospitality, null,<br>Office |
| DIMENSIONS                                      |                                              |                                   |                                        |
| Width:<br>Height:<br>Weight:<br>Recessed depth: | cm 17.6<br>cm 21<br>kg 1.5<br>cm 21          | Cutout diameter:<br>Cutout shape: | cm 23<br>Rounded                       |
| INCLUDED SOURCES                                |                                              |                                   |                                        |
| Category:<br>Number:<br>Watt:<br>Type:          | LED<br>1<br>max 54W<br>0                     | Color temperature (K):<br>CRI:    | 4000K<br>90                            |