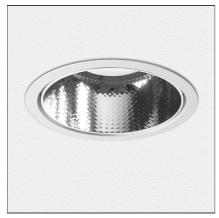

# **Luceri LED Round Trim - Faceted Mirror Optics 4000K - Driver 35W DALI - White**

**IP**20/44 without screen - 20/54 with screen

# **DESCRIPTION**

Luceri LED and Kadro LED offer a modular range of professional downlighters, highly flexible, providing customisable lighting solutions for every need. Thanks to TrueWhite technology, colour temperature and colour rendering index are maintained constant throughout the lifespan of this product, guaranteeing a consistent light quality. The emission of versions with metal reflector is compliant with EN12464 and has UGR

#### **FEATURES**

| FEATURES                                        |                                              |                                   |                                        |
|-------------------------------------------------|----------------------------------------------|-----------------------------------|----------------------------------------|
| Article Code:<br>Colour:<br>Installation:       | BB02101 DV1018<br>White<br>Recessed, Ceiling | Series:<br>Area contract:         | Indoor<br>Hospitality, null,<br>Office |
| DIMENSIONS                                      |                                              |                                   |                                        |
| Width:<br>Height:<br>Weight:<br>Recessed depth: | cm 17.6<br>cm 21<br>kg 1.5<br>cm 21          | Cutout diameter:<br>Cutout shape: | cm 23<br>Rounded                       |
| INCLUDED SOURCES                                |                                              |                                   |                                        |
| Category:<br>Number:<br>Watt:<br>Type:          | LED<br>1<br>max 54W<br>0                     | Color temperature (K):<br>CRI:    | 4000K<br>90                            |