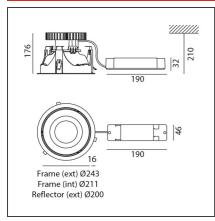

## **TECHNICAL DRAWINGS**

| FEATURES                                        |                                             |                                                                                                |                                                       |
|-------------------------------------------------|---------------------------------------------|------------------------------------------------------------------------------------------------|-------------------------------------------------------|
| Article Code:<br>Colour:<br>Installation:       | BB02105 DV1018<br>Grey<br>Recessed, Ceiling | Series:<br>Area contract:                                                                      | Indoor<br>Hospitality, null,<br>Office                |
| DIMENSIONS                                      |                                             |                                                                                                |                                                       |
| Width:<br>Height:<br>Weight:<br>Recessed depth: | cm 17.6<br>cm 21<br>kg 1.5<br>cm 21         | Cutout diameter:<br>Cutout shape:                                                              | cm 23<br>Rounded                                      |
| INCLUDED SOURCES                                |                                             |                                                                                                |                                                       |
| Category:<br>Number:<br>Watt:<br>Type:          | LED<br>1<br>max 54W<br>0                    | Color temperature (K):<br>CRI:                                                                 | 4000K<br>90                                           |
| LUMINAIRE                                       |                                             |                                                                                                |                                                       |
| Watt:                                           | 27W                                         | Delivered lumens output (lm)<br>CCT:<br>Efficiency:<br>Efficacy:<br>CRI:<br>Dimmable Typology: | ): 2781lm<br>4000K<br>83%<br>103.01lm/W<br>90<br>Dali |
| Notes                                           |                                             |                                                                                                |                                                       |