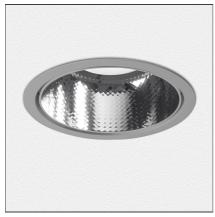

# Luceri LED Round Trim - Faceted Mirror Optics 4000K - Driver 35W DALI - Grey

IP20/44 without screen - 20/54 with screen

Dimmerable: + ) -

## DESCRIPTION

Luceri LED and Kadro LED offer a modular range of professional downlighters, highly flexible, providing customisable lighting solutions for every need. Thanks to TrueWhite technology, colour temperature and colour rendering index are maintained constant throughout the lifespan of this product, guaranteeing a consistent light quality. The emission of versions with metal reflector is compliant with EN12464 and has UGR