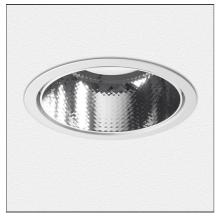

# Luceri LED Round Trim - Faceted Mirror Optics 3000K - Driver 50W DALI - White

IP20/44 without screen - 20/54 with screen

Dimmerable: + ) -

## DESCRIPTION

Luceri LED and Kadro LED offer a modular range of professional downlighters, highly flexible, providing customisable lighting solutions for every need. Thanks to TrueWhite technology, colour temperature and colour rendering index are maintained constant throughout the lifespan of this product, guaranteeing a consistent light quality. The emission of versions with metal reflector is compliant with EN12464 and has UGR