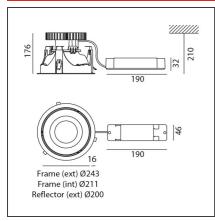

## **TECHNICAL DRAWINGS**

| FEATURES                                        |                                              |                                                                                                |                                                     |
|-------------------------------------------------|----------------------------------------------|------------------------------------------------------------------------------------------------|-----------------------------------------------------|
| Article Code:<br>Colour:<br>Installation:       | BB02001 DV1016<br>White<br>Recessed, Ceiling | Series:<br>Area contract:                                                                      | Indoor<br>Hospitality, null,<br>Office              |
| DIMENSIONS                                      |                                              |                                                                                                |                                                     |
| Width:<br>Height:<br>Weight:<br>Recessed depth: | cm 17.6<br>cm 21<br>kg 1.5<br>cm 21          | Cutout diameter:<br>Cutout shape:                                                              | cm 23<br>Rounded                                    |
| INCLUDED SOURCES                                |                                              |                                                                                                |                                                     |
| Category:<br>Number:<br>Watt:<br>Type:          | LED<br>1<br>max 54W<br>0                     | Color temperature (K):<br>CRI:                                                                 | 3000K<br>90                                         |
| LUMINAIRE                                       |                                              |                                                                                                |                                                     |
| Watt:                                           | 54W                                          | Delivered lumens output (lm)<br>CCT:<br>Efficiency:<br>Efficacy:<br>CRI:<br>Dimmable Typology: | : 4528lm<br>3000K<br>83%<br>83.85lm/W<br>90<br>Dali |
| Notes                                           |                                              |                                                                                                |                                                     |