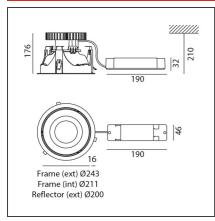

## **TECHNICAL DRAWINGS**

| FEATURES         |                   |                                      |                    |
|------------------|-------------------|--------------------------------------|--------------------|
| Article Code:    | BB02005 DV1016    | Series:                              | Indoor             |
| Colour:          | Grey              | Area contract:                       | Hospitality, null, |
| Installation:    | Recessed, Ceiling |                                      | Office             |
| DIMENSIONS       |                   |                                      |                    |
| Width:           | cm 17.6           | Cutout diameter:                     | cm 23              |
| Height:          | cm 21             | Cutout shape:                        | Rounded            |
| Weight:          | kg 1.5            |                                      |                    |
| Recessed depth:  | cm 21             |                                      |                    |
| INCLUDED SOURCES |                   |                                      |                    |
| Category:        | LED               | Color temperature (K):               | 3000K              |
| Number:          | 1                 | CRI:                                 | 90                 |
| Watt:            | max 54W           |                                      |                    |
| Туре:            | 0                 |                                      |                    |
| LUMINAIRE        |                   |                                      |                    |
| Watt:            | 54W               | Delivered lumens output (lm): 4528lm |                    |
|                  |                   | CCT:                                 | 3000K              |
|                  |                   | Efficiency:                          | 83%                |
|                  |                   | Efficacy:                            | 83.85lm/W          |
|                  |                   | CRI:                                 | 90                 |
|                  |                   | Dimmable Typology:                   | Dali               |
| Notes            |                   |                                      |                    |