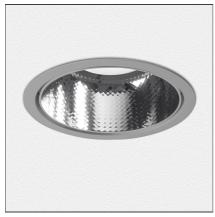

# Luceri LED Round Trim - Faceted Mirror Optics 3000K - Driver 50W DALI - Grey

IP20/44 without screen - 20/54 with screen

Dimmerable: + ) -

## DESCRIPTION

Luceri LED and Kadro LED offer a modular range of professional downlighters, highly flexible, providing customisable lighting solutions for every need. Thanks to TrueWhite technology, colour temperature and colour rendering index are maintained constant throughout the lifespan of this product, guaranteeing a consistent light quality. The emission of versions with metal reflector is compliant with EN12464 and has UGR