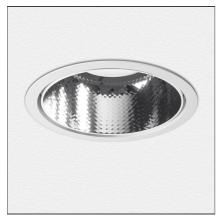

## **Luceri LED Round Trim - Faceted Mirror Optics 3000K - Driver 35W Undimmable - White**

IP20/44 without screen - 20/54 with screen

#### **DESCRIPTION**

Luceri LED and Kadro LED offer a modular range of professional downlighters, highly flexible, providing customisable lighting solutions for every need. Thanks to TrueWhite technology, colour temperature and colour rendering index are maintained constant throughout the lifespan of this product, guaranteeing a consistent light quality. The emission of versions with metal reflector is compliant with EN12464 and has UGR

### **LUMINAIRE**

Type:

Watt: 27W Delivered lumens output (lm): 2600lm

CCT: 3000K Efficiency: 83% Efficacy: 96.30lm/W CRI: 90