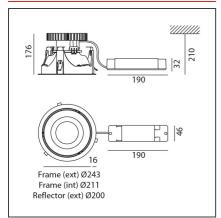

#### **TECHNICAL DRAWINGS**

Recessed depth:

Width: **Cutout diameter:** cm 17.6 cm 23 Height: cm 21 **Cutout shape:** Rounded Weight: kg 1.5