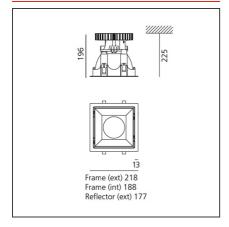

#### **TECHNICAL DRAWINGS**

## FEATURES Article Code:

| Colour:<br>Installation:                | White<br>Recessed                       | Series:<br>Area contract:                                                | and screens in polycarbonate, reflectors in vacuummetalled polycarbonate with anti-scratch surface treatment. Indoor Hospitality, null, Office |
|-----------------------------------------|-----------------------------------------|--------------------------------------------------------------------------|------------------------------------------------------------------------------------------------------------------------------------------------|
| DIMENSIONS                              |                                         |                                                                          |                                                                                                                                                |
| Length:<br>Width:<br>Height:<br>Weight: | cm 21.8<br>cm 19.6<br>cm 19.6<br>kg 1.7 | Cutout Width:<br>Cutout length:<br>Cutout shape:                         | cm 20.3<br>cm 20.3<br>Squared                                                                                                                  |
| INCLUDED SOURCES                        |                                         |                                                                          |                                                                                                                                                |
| Category:<br>Number:<br>Watt:<br>Type:  | LED<br>1<br>max 54W<br>0                | Color temperature (K):<br>CRI:                                           | 4000K<br>90                                                                                                                                    |
| LUMINAIRE                               |                                         |                                                                          |                                                                                                                                                |
| Watt:                                   | 54W                                     | Delivered lumens output (lm)<br>CCT:<br>Efficiency:<br>Efficacy:<br>CRI: | : 4679lm<br>4000K<br>81%<br>86.65lm/W<br>90                                                                                                    |