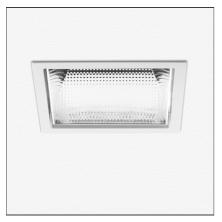

# **Luceri LED Kadro Trim - Faceted Mirror Optics 4000K - Driver 50W Undimmable - White**

IP20/44 without screen - 20/54 with screen

#### **DESCRIPTION**

Luceri LED and Kadro LED offer a modular range of professional downlighters, highly flexible, providing customisable lighting solutions for every need. Thanks to TrueWhite technology, colour temperature and colour rendering index are maintained constant throughout the lifespan of this product, guaranteeing a consistent light quality. The emission of versions with metal reflector is compliant with EN12464 and has UGR

## FEATURES Article Code:

| Colour:<br>Installation:                | White<br>Recessed                       | Series:<br>Area contract:                                                | and screens in polycarbonate, reflectors in vacuummetalled polycarbonate with anti-scratch surface treatment. Indoor Hospitality, null, Office |
|-----------------------------------------|-----------------------------------------|--------------------------------------------------------------------------|------------------------------------------------------------------------------------------------------------------------------------------------|
| DIMENSIONS                              |                                         |                                                                          |                                                                                                                                                |
| Length:<br>Width:<br>Height:<br>Weight: | cm 21.8<br>cm 19.6<br>cm 19.6<br>kg 1.7 | Cutout Width:<br>Cutout length:<br>Cutout shape:                         | cm 20.3<br>cm 20.3<br>Squared                                                                                                                  |
| INCLUDED SOURCES                        |                                         |                                                                          |                                                                                                                                                |
| Category:<br>Number:<br>Watt:<br>Type:  | LED<br>1<br>max 54W<br>0                | Color temperature (K):<br>CRI:                                           | 4000K<br>90                                                                                                                                    |
| LUMINAIRE                               |                                         |                                                                          |                                                                                                                                                |
| Watt:                                   | 54W                                     | Delivered lumens output (lm)<br>CCT:<br>Efficiency:<br>Efficacy:<br>CRI: | : 4679lm<br>4000K<br>81%<br>86.65lm/W<br>90                                                                                                    |