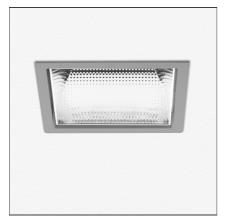

## **DESCRIPTION**

 ${\tt Luceri\ LED\ and\ Kadro\ LED\ offer\ a\ modular\ range\ of\ professional\ downlighters,\ highly\ flexible,\ providing}$ customisable lighting solutions for every need. Thanks to TrueWhite technology, colour temperature and colour rendering index are maintained constant throughout the lifespan of this product, guaranteeing a consistent light quality. The emission of versions with metal reflector is compliant with EN12464 and has UGR

## **FEATURES**

| Article Code:<br>Colour:<br>Installation: | BB12105 DV1015<br>Grey<br>Recessed      | Material:  Series: Area contract:                | Bezel, white reflector<br>and screens in<br>polycarbonate,<br>reflectors in vacuum-<br>metalled<br>polycarbonate with<br>anti-scratch surface<br>treatment.<br>Indoor<br>Hospitality, null,<br>Office |
|-------------------------------------------|-----------------------------------------|--------------------------------------------------|-------------------------------------------------------------------------------------------------------------------------------------------------------------------------------------------------------|
| DIMENSIONS                                |                                         |                                                  |                                                                                                                                                                                                       |
| Length:<br>Width:<br>Height:<br>Weight:   | cm 21.8<br>cm 19.6<br>cm 19.6<br>kg 1.7 | Cutout Width:<br>Cutout length:<br>Cutout shape: | cm 20.3<br>cm 20.3<br>Squared                                                                                                                                                                         |
| INCLUDED SOURCES                          |                                         |                                                  |                                                                                                                                                                                                       |
| Category:<br>Number:<br>Watt:<br>Type:    | LED<br>1<br>max 54W<br>0                | Color temperature (K):<br>CRI:                   | 4000K<br>90                                                                                                                                                                                           |
| LUMINAIRE                                 |                                         |                                                  |                                                                                                                                                                                                       |
| Watt:                                     | 54W                                     | Delivered lumens output (lm):<br>CCT:            | : 4679lm<br>4000K                                                                                                                                                                                     |