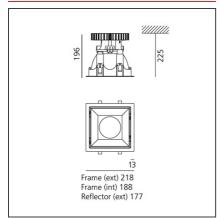

## **TECHNICAL DRAWINGS**

## **FEATURES**

| Article Code:<br>Colour:<br>Installation: | BB12105 DV1015<br>Grey<br>Recessed      | Material:  Series: Area contract:                | Bezel, white reflector<br>and screens in<br>polycarbonate,<br>reflectors in vacuum-<br>metalled<br>polycarbonate with<br>anti-scratch surface<br>treatment.<br>Indoor<br>Hospitality, null,<br>Office |
|-------------------------------------------|-----------------------------------------|--------------------------------------------------|-------------------------------------------------------------------------------------------------------------------------------------------------------------------------------------------------------|
| DIMENSIONS                                |                                         |                                                  |                                                                                                                                                                                                       |
| Length:<br>Width:<br>Height:<br>Weight:   | cm 21.8<br>cm 19.6<br>cm 19.6<br>kg 1.7 | Cutout Width:<br>Cutout length:<br>Cutout shape: | cm 20.3<br>cm 20.3<br>Squared                                                                                                                                                                         |
| INCLUDED SOURCES                          |                                         |                                                  |                                                                                                                                                                                                       |
| Category:<br>Number:<br>Watt:<br>Type:    | LED<br>1<br>max 54W<br>0                | Color temperature (K):<br>CRI:                   | 4000K<br>90                                                                                                                                                                                           |
| LUMINAIRE                                 |                                         |                                                  |                                                                                                                                                                                                       |
| Watt:                                     | 54W                                     | Delivered lumens output (lm):<br>CCT:            | : 4679lm<br>4000K                                                                                                                                                                                     |