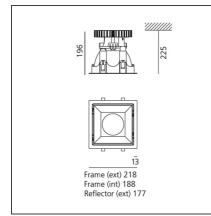

### **TECHNICAL DRAWINGS**

| FEATURES                                  |                                     |                                      |                                                                                                                                              |
|-------------------------------------------|-------------------------------------|--------------------------------------|----------------------------------------------------------------------------------------------------------------------------------------------|
| Article Code:<br>Colour:<br>Installation: | BB12001 DV1015<br>White<br>Recessed | Material:                            | Bezel, white reflector<br>and screens in<br>polycarbonate,<br>reflectors in vacuum<br>metalled<br>polycarbonate with<br>anti-scratch surface |
|                                           |                                     |                                      | treatment.                                                                                                                                   |
|                                           |                                     | Series:                              | Indoor                                                                                                                                       |
|                                           |                                     | Area contract:                       | Hospitality, null,<br>Office                                                                                                                 |
| DIMENSIONS                                |                                     |                                      |                                                                                                                                              |
| Length:                                   | cm 21.8                             | Cutout Width:                        | cm 20.3                                                                                                                                      |
| Width:                                    | cm 19.6                             | Cutout length:                       | cm 20.3                                                                                                                                      |
| Height:<br>Weight:                        | cm 19.6<br>kg 1.7                   | Cutout shape:                        | Squared                                                                                                                                      |
| INCLUDED SOURCES                          |                                     |                                      |                                                                                                                                              |
| Category:<br>Number:<br>Watt:<br>Type:    | LED<br>1<br>max 54W<br>0            | Color temperature (K):<br>CRI:       | 3000K<br>90                                                                                                                                  |
| LUMINAIRE                                 |                                     |                                      |                                                                                                                                              |
| Watt:                                     | 54W                                 | Delivered lumens output (lm): 4389lm |                                                                                                                                              |
|                                           |                                     | CCT:                                 | 3000K                                                                                                                                        |
|                                           |                                     | Efficiency:                          | 81%                                                                                                                                          |
|                                           |                                     | Efficacy:                            | 81.27lm/W                                                                                                                                    |
|                                           |                                     | CRI:                                 | 90                                                                                                                                           |
| Notes                                     |                                     |                                      |                                                                                                                                              |