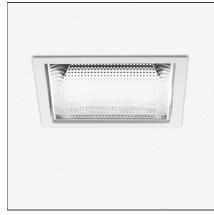

# Luceri LED Kadro Trim - Faceted Mirror Optics 3000K - Driver 50W Undimmable - White

IP20/44 without screen - 20/54 with screen

#### DESCRIPTION

Luceri LED and Kadro LED offer a modular range of professional downlighters, highly flexible, providing customisable lighting solutions for every need. Thanks to TrueWhite technology, colour temperature and colour rendering index are maintained constant throughout the lifespan of this product, guaranteeing a consistent light quality. The emission of versions with metal reflector is compliant with EN12464 and has UGR

| FEATURES                                  |                                     |                                      |                                                                                                                                              |
|-------------------------------------------|-------------------------------------|--------------------------------------|----------------------------------------------------------------------------------------------------------------------------------------------|
| Article Code:<br>Colour:<br>Installation: | BB12001 DV1015<br>White<br>Recessed | Material:                            | Bezel, white reflector<br>and screens in<br>polycarbonate,<br>reflectors in vacuum<br>metalled<br>polycarbonate with<br>anti-scratch surface |
|                                           |                                     |                                      | treatment.                                                                                                                                   |
|                                           |                                     | Series:                              | Indoor                                                                                                                                       |
|                                           |                                     | Area contract:                       | Hospitality, null,<br>Office                                                                                                                 |
| DIMENSIONS                                |                                     |                                      |                                                                                                                                              |
| Length:                                   | cm 21.8                             | Cutout Width:                        | cm 20.3                                                                                                                                      |
| Width:                                    | cm 19.6                             | Cutout length:                       | cm 20.3                                                                                                                                      |
| Height:<br>Weight:                        | cm 19.6<br>kg 1.7                   | Cutout shape:                        | Squared                                                                                                                                      |
| INCLUDED SOURCES                          |                                     |                                      |                                                                                                                                              |
| Category:<br>Number:<br>Watt:<br>Type:    | LED<br>1<br>max 54W<br>0            | Color temperature (K):<br>CRI:       | 3000K<br>90                                                                                                                                  |
| LUMINAIRE                                 |                                     |                                      |                                                                                                                                              |
| Watt:                                     | 54W                                 | Delivered lumens output (lm): 4389lm |                                                                                                                                              |
|                                           |                                     | CCT:                                 | 3000K                                                                                                                                        |
|                                           |                                     | Efficiency:                          | 81%                                                                                                                                          |
|                                           |                                     | Efficacy:                            | 81.27lm/W                                                                                                                                    |
|                                           |                                     | CRI:                                 | 90                                                                                                                                           |
| Notes                                     |                                     |                                      |                                                                                                                                              |