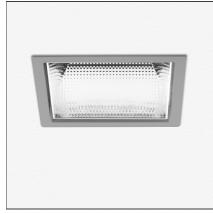

# Luceri LED Kadro Trim - Faceted Mirror Optics 3000K - Driver 50W Undimmable - Grey

IP20/44 without screen - 20/54 with screen

#### DESCRIPTION

Luceri LED and Kadro LED offer a modular range of professional downlighters, highly flexible, providing customisable lighting solutions for every need. Thanks to TrueWhite technology, colour temperature and colour rendering index are maintained constant throughout the lifespan of this product, guaranteeing a consistent light quality. The emission of versions with metal reflector is compliant with EN12464 and has UGR