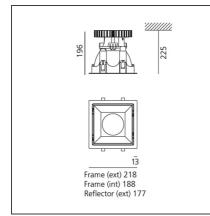

## **TECHNICAL DRAWINGS**

| Article Code:<br>Colour:<br>nstallation: | BB12005 DV1015<br>Grey<br>Recessed | Material:                            | Bezel, white reflector<br>and screens in |
|------------------------------------------|------------------------------------|--------------------------------------|------------------------------------------|
| nstallation:                             | Recessed                           |                                      |                                          |
|                                          |                                    |                                      | polycarbonate,                           |
|                                          |                                    |                                      | reflectors in vacuum-                    |
|                                          |                                    |                                      | metalled<br>polycarbonate with           |
|                                          |                                    |                                      | anti-scratch surface                     |
|                                          |                                    |                                      | treatment.                               |
|                                          |                                    | Series:                              | Indoor<br>Hospitality, null,<br>Office   |
|                                          |                                    | Area contract:                       |                                          |
|                                          |                                    |                                      |                                          |
| Length:                                  | cm 21.8                            | Cutout Width:                        | cm 20.3                                  |
| Width:                                   | cm 19.6                            | Cutout length:                       | cm 20.3                                  |
| Height:                                  | cm 19.6                            | Cutout shape:                        | Squared                                  |
| Weight:                                  | kg 1.7                             |                                      |                                          |
| INCLUDED SOURCES                         |                                    |                                      |                                          |
| Category:                                | LED                                | Color temperature (K):               | 3000K                                    |
| Number:                                  | 1                                  | CRI:                                 | 90                                       |
| Watt:                                    | max 54W                            |                                      |                                          |
| Гуре:                                    | 0                                  |                                      |                                          |
| LUMINAIRE                                |                                    |                                      |                                          |
| Watt:                                    | 54W                                | Delivered lumens output (lm): 4389lm |                                          |
|                                          |                                    | CCT:                                 | 3000K                                    |
|                                          |                                    | Efficiency:                          | 81%                                      |
|                                          |                                    | Efficacy:                            | 81.27lm/W                                |
|                                          |                                    | CRI:                                 | 90                                       |
| Notes                                    |                                    |                                      |                                          |