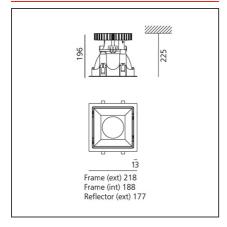

## **TECHNICAL DRAWINGS**

## **FEATURES Article Code:**

| Article Code:<br>Colour:<br>Installation: | BB12001 DV1017<br>White<br>Recessed     | Material:  Series: Area contract:                                        | Bezel, white reflector<br>and screens in<br>polycarbonate,<br>reflectors in vacuum-<br>metalled<br>polycarbonate with<br>anti-scratch surface<br>treatment.<br>Indoor<br>Hospitality, null,<br>Office |
|-------------------------------------------|-----------------------------------------|--------------------------------------------------------------------------|-------------------------------------------------------------------------------------------------------------------------------------------------------------------------------------------------------|
| DIMENSIONS                                |                                         |                                                                          |                                                                                                                                                                                                       |
| Length:<br>Width:<br>Height:<br>Weight:   | cm 21.8<br>cm 19.6<br>cm 19.6<br>kg 1.7 | Cutout Width:<br>Cutout length:<br>Cutout shape:                         | cm 20.3<br>cm 20.3<br>Squared                                                                                                                                                                         |
| INCLUDED SOURCES                          |                                         |                                                                          |                                                                                                                                                                                                       |
| Category:<br>Number:<br>Watt:<br>Type:    | LED<br>1<br>max 54W<br>0                | Color temperature (K):<br>CRI:                                           | 3000K<br>90                                                                                                                                                                                           |
| LUMINAIRE                                 |                                         |                                                                          |                                                                                                                                                                                                       |
| Watt:                                     | 27W                                     | Delivered lumens output (lm)<br>CCT:<br>Efficiency:<br>Efficacy:<br>CRI: | : 2520lm<br>3000K<br>81%<br>93.33lm/W                                                                                                                                                                 |