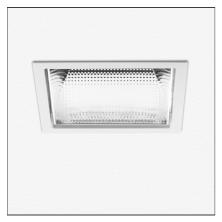

# **Luceri LED Kadro Trim - Faceted Mirror Optics 3000K - Driver 35W Undimmable - White**

IP20/44 without screen - 20/54 with screen

## **DESCRIPTION**

 ${\tt Luceri\ LED\ and\ Kadro\ LED\ offer\ a\ modular\ range\ of\ professional\ downlighters,\ highly\ flexible,\ providing}$ customisable lighting solutions for every need. Thanks to TrueWhite technology, colour temperature and colour rendering index are maintained constant throughout the lifespan of this product, guaranteeing a consistent light quality. The emission of versions with metal reflector is compliant with EN12464 and has UGR

## **FEATURES Article Code:**

| Article Code:<br>Colour:<br>Installation: | BB12001 DV1017<br>White<br>Recessed     | Material:  Series: Area contract:                                        | Bezel, white reflector<br>and screens in<br>polycarbonate,<br>reflectors in vacuum-<br>metalled<br>polycarbonate with<br>anti-scratch surface<br>treatment.<br>Indoor<br>Hospitality, null,<br>Office |
|-------------------------------------------|-----------------------------------------|--------------------------------------------------------------------------|-------------------------------------------------------------------------------------------------------------------------------------------------------------------------------------------------------|
| DIMENSIONS                                |                                         |                                                                          |                                                                                                                                                                                                       |
| Length:<br>Width:<br>Height:<br>Weight:   | cm 21.8<br>cm 19.6<br>cm 19.6<br>kg 1.7 | Cutout Width:<br>Cutout length:<br>Cutout shape:                         | cm 20.3<br>cm 20.3<br>Squared                                                                                                                                                                         |
| INCLUDED SOURCES                          |                                         |                                                                          |                                                                                                                                                                                                       |
| Category:<br>Number:<br>Watt:<br>Type:    | LED<br>1<br>max 54W<br>0                | Color temperature (K):<br>CRI:                                           | 3000K<br>90                                                                                                                                                                                           |
| LUMINAIRE                                 |                                         |                                                                          |                                                                                                                                                                                                       |
| Watt:                                     | 27W                                     | Delivered lumens output (lm)<br>CCT:<br>Efficiency:<br>Efficacy:<br>CRI: | : 2520lm<br>3000K<br>81%<br>93.33lm/W                                                                                                                                                                 |