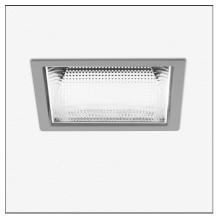

# Luceri LED Kadro Trim - Faceted Mirror Optics 3000K - Driver 35W Undimmable - Grey

**IP**20/44 without screen - 20/54 with screen

#### **DESCRIPTION**

Luceri LED and Kadro LED offer a modular range of professional downlighters, highly flexible, providing customisable lighting solutions for every need. Thanks to TrueWhite technology, colour temperature and colour rendering index are maintained constant throughout the lifespan of this product, guaranteeing a consistent light quality. The emission of versions with metal reflector is compliant with EN12464 and has UGR