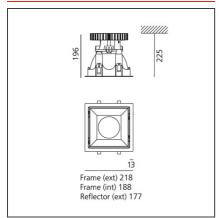

#### **TECHNICAL DRAWINGS**

## FEATURES Article Code:

| Colour:<br>Installation:                | Grey<br>Recessed                        | Series:<br>Area contract:                                                 | and screens in<br>polycarbonate,<br>reflectors in vacuum-<br>metalled<br>polycarbonate with<br>anti-scratch surface<br>treatment.<br>Indoor<br>Hospitality, null,<br>Office |
|-----------------------------------------|-----------------------------------------|---------------------------------------------------------------------------|-----------------------------------------------------------------------------------------------------------------------------------------------------------------------------|
| DIMENSIONS                              |                                         |                                                                           |                                                                                                                                                                             |
| Length:<br>Width:<br>Height:<br>Weight: | cm 21.8<br>cm 19.6<br>cm 19.6<br>kg 1.7 | Cutout Width:<br>Cutout length:<br>Cutout shape:                          | cm 20.3<br>cm 20.3<br>Squared                                                                                                                                               |
| INCLUDED SOURCES                        |                                         |                                                                           |                                                                                                                                                                             |
| Category:<br>Number:<br>Watt:<br>Type:  | LED<br>1<br>max 54W<br>0                | Color temperature (K):<br>CRI:                                            | 3000K<br>90                                                                                                                                                                 |
| LUMINAIRE                               |                                         |                                                                           |                                                                                                                                                                             |
| Watt:                                   | 27W                                     | Delivered lumens output (lm):<br>CCT:<br>Efficiency:<br>Efficacy:<br>CRI: | 2520lm<br>3000K<br>81%<br>93.33lm/W                                                                                                                                         |