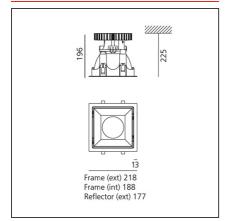

### **TECHNICAL DRAWINGS**

| <b>FEATURES</b>                           |                                     |                        |                                                                                                                                                             |
|-------------------------------------------|-------------------------------------|------------------------|-------------------------------------------------------------------------------------------------------------------------------------------------------------|
| Article Code:<br>Colour:<br>Installation: | BB12001 DV1018<br>White<br>Recessed | Material:              | Bezel, white reflector<br>and screens in<br>polycarbonate,<br>reflectors in vacuum-<br>metalled<br>polycarbonate with<br>anti-scratch surface<br>treatment. |
|                                           |                                     | Series:                | Indoor                                                                                                                                                      |
|                                           |                                     | Area contract:         | Hospitality, null,<br>Office                                                                                                                                |
| DIMENSIONS                                |                                     |                        |                                                                                                                                                             |
| Length:                                   | cm 21.8                             | Cutout Width:          | cm 20.3                                                                                                                                                     |
| Width:                                    | cm 19.6                             | Cutout length:         | cm 20.3                                                                                                                                                     |
| Height:                                   | cm 19.6                             | Cutout shape:          | Squared                                                                                                                                                     |
| Weight:                                   | kg 1.7                              |                        |                                                                                                                                                             |
| INCLUDED SOURCES                          |                                     |                        |                                                                                                                                                             |
| Category:                                 | LED                                 | Color temperature (K): | 3000K                                                                                                                                                       |
| Number:                                   | 1                                   | CRI:                   | 90                                                                                                                                                          |
| Watt:                                     | max 54W                             |                        |                                                                                                                                                             |