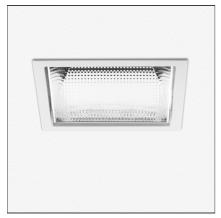

### **DESCRIPTION**

 ${\tt Luceri\ LED\ and\ Kadro\ LED\ offer\ a\ modular\ range\ of\ professional\ downlighters,\ highly\ flexible,\ providing}$ customisable lighting solutions for every need. Thanks to TrueWhite technology, colour temperature and colour rendering index are maintained constant throughout the lifespan of this product, guaranteeing a consistent light quality. The emission of versions with metal reflector is compliant with EN12464 and has UGR

### **TECHNICAL DRAWINGS**

| <b>FEATURES</b>                           |                                     |                        |                                                                                                                                                             |
|-------------------------------------------|-------------------------------------|------------------------|-------------------------------------------------------------------------------------------------------------------------------------------------------------|
| Article Code:<br>Colour:<br>Installation: | BB12001 DV1018<br>White<br>Recessed | Material:              | Bezel, white reflector<br>and screens in<br>polycarbonate,<br>reflectors in vacuum-<br>metalled<br>polycarbonate with<br>anti-scratch surface<br>treatment. |
|                                           |                                     | Series:                | Indoor                                                                                                                                                      |
|                                           |                                     | Area contract:         | Hospitality, null,<br>Office                                                                                                                                |
| DIMENSIONS                                |                                     |                        |                                                                                                                                                             |
| Length:                                   | cm 21.8                             | Cutout Width:          | cm 20.3                                                                                                                                                     |
| Width:                                    | cm 19.6                             | Cutout length:         | cm 20.3                                                                                                                                                     |
| Height:                                   | cm 19.6                             | Cutout shape:          | Squared                                                                                                                                                     |
| Weight:                                   | kg 1.7                              |                        |                                                                                                                                                             |
| INCLUDED SOURCES                          |                                     |                        |                                                                                                                                                             |
| Category:                                 | LED                                 | Color temperature (K): | 3000K                                                                                                                                                       |
| Number:                                   | 1                                   | CRI:                   | 90                                                                                                                                                          |
| Watt:                                     | max 54W                             |                        |                                                                                                                                                             |