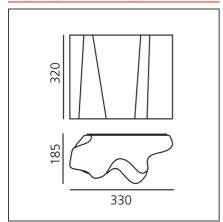

## **TECHNICAL DRAWINGS**

## **DIMENSIONS**

Socket:

 Length:
 cm 33

 Width:
 cm 18.5

 Height:
 cm 32