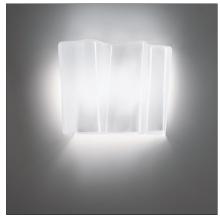

### PRODUCT DATA SHEET

# **Logico Wall - Grey**



IP20 ⊕ ∰ ♥ № ©
Dimmerable: + •

#### **DESIGN BY**

Gerhard Reichert, Michele De Lucchi

#### **DESCRIPTION**

## **TECHNICAL DRAWINGS**



#### **FEATURES**

**Article Code:** 0391010A Material: Blown glass, steel Colour: Series: Grey Design Installation: Wall Area contract: Hospitality, null, **Environment:** Indoor Office, Residential **Emission:** Diffused And Direct

## **DIMENSIONS**

Socket:

 Length:
 cm 33

 Width:
 cm 18.5

 Height:
 cm 32

## **NOT INCLUDED SOURCES**

Category: HALO Color Rendering: 2800K Number: 2
Watt: 57W

E27

## **ALTERNATIVE SOURCES**

 Category:
 LED

 Number:
 2

 Watt:
 8W

 Delivered lumens output (Im):900Im
 2

 Socket:
 E27

 Class:
 A

#### **LUMINAIRE**

 Watt:
 104W
 Delivered lumens output (lm):1640lm

 Voltage:
 220V-240V
 CCT:
 2800K