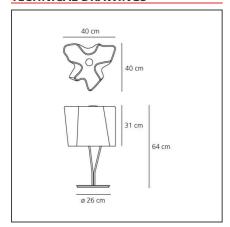

#### **TECHNICAL DRAWINGS**

#### **DIMENSIONS**

**Base Diameter:** 

| Length: | cm 40 | Impact Resistance: | N/D |
|---------|-------|--------------------|-----|
| Width:  | cm 40 | Glow Wire Test:    | N/D |
| Height: | cm 64 |                    |     |

cm 26