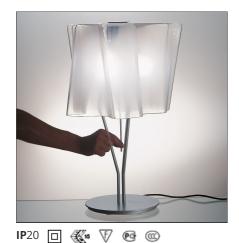

# Logico table Silk gloss/Aluminum gray

#### **DESIGN BY**

Gerhard Reichert, Michele De Lucchi

## **DESCRIPTION**

Materials: Chromed zinc-alloy base, chrome-plated steel structure; blown glass diffuser with polished-silk finish. Three layers blown glass (crystal + silk + crystal) in a mold which is upside down to assure structural consistence to glass. Logico tavolo and Logico tavolo mini have a touch dimmer to adjust the light intensity.