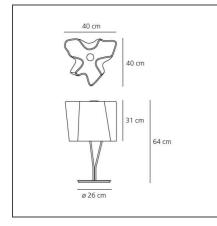

## **TECHNICAL DRAWINGS**

#### Article Code: 0457120A Material: **Colour:** Gloss silk / Chrome Installation: Table Series: **Environment:** Indoor Area contract: **Emission**: DIMENSIONS Length: cm 40 Impact Resistance: Width: cm 40 **Glow Wire Test:** cm 64 Height: **Base Diameter:** cm 26 NOT INCLUDED SOURCES Category: HALO **Color Rendering:** Number: 3 Watt: 46W Lbs: Qt32 Socket: E27 Duration (h): 2000h **ALTERNATIVE SOURCES**