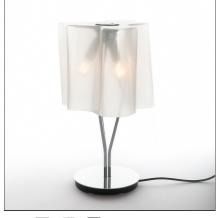

# Logico table Gloss silk/Chrome

IP20 □ 🕵 🕅 🞯 🚳

# DESCRIPTION

**FEATURES** 

Materials: Chromed zinc-alloy base, chrome-plated steel structure; blown glass diffuser with polished-silk finish.Three layers blown glass (crystal + silk + crystal) in a mold which is upside down to assure structural consistence to glass. Logico tavolo and Logico tavolo mini have a touch dimmer to adjust the light intensity.