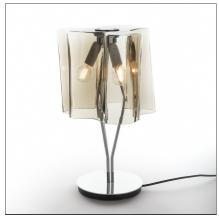

# Logico table Fumé/Chrome

#### **DESCRIPTION**

Materials: Chromed zinc-alloy base, chrome-plated steel structure; blown glass diffuser with polished-silk finish. Three layers blown glass (crystal + silk + crystal) in a mold which is upside down to assure structural consistence to glass. Logico tavolo and Logico tavolo mini have a touch dimmer to adjust the light intensity.

#### **FEATURES**

| Article Code: | 0457110A      | Material:      | blown glass,steel,  |
|---------------|---------------|----------------|---------------------|
| Colour:       | Fumé / Chrome |                | zamak               |
| Installation: | Table         | Series:        | Design              |
| Environment:  | Indoor        | Area contract: | Hospitality, Office |
|               |               | Emission:      | Diffused And Direct |