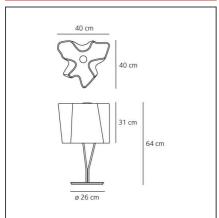

#### **TECHNICAL DRAWINGS**

#### **DIMENSIONS**

**Base Diameter:** 

| Length: | cm 40 | Impact Resistance: | N/D |
|---------|-------|--------------------|-----|
| Width:  | cm 40 | Glow Wire Test:    | N/D |
| Height: | cm 64 |                    |     |

cm 26