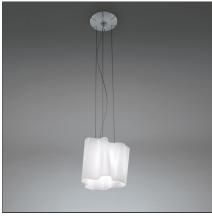

## **Logico Suspension - White**

IP20 (≟) (∰ ♥ @ @) Dimmerable: +**●**-

Available in four sizes and in four configurations: single, on line,  $3x120^{\circ}$  and  $4x90^{\circ}$ . Its modular shape lends itself to the creation and realisation of customized compositions, supplied as special project. Logico nano track is available with track adapter.