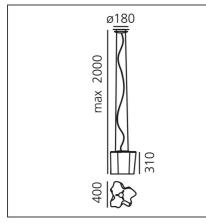

## TECHNICAL DRAWINGS

## **DESIGN BY**

Gerhard Reichert, Michele De Lucchi

| FEATURES                 |            |                             |                     |
|--------------------------|------------|-----------------------------|---------------------|
| Article Code:            | 0453020A   | Material:                   | Blown glass,        |
| Colour:                  | White      |                             | aluminium           |
| Installation:            | Suspension | Series:                     | Design              |
| Environment:             | Indoor     | Area contract:              | Hospitality, Office |
|                          |            | Emission:                   | Diffused And Direct |
| DIMENSIONS               |            |                             |                     |
| Width:                   | cm 40      |                             |                     |
| Height:                  | cm 31      |                             |                     |
| Base Diameter:           | cm 18      |                             |                     |
| Max Height from ceiling: | cm 200     |                             |                     |
| NOT INCLUDED SOURCES     |            |                             |                     |
|                          |            |                             | 27001/              |
| Category:                | HALO       | Color temperature (K):      | 2700K               |
| Number:                  | 1          | Class:                      | A                   |
| Watt:                    | 116W       |                             |                     |
| Socket:                  | E27        |                             |                     |
| ALTERNATIVE SOURCES      |            |                             |                     |
| Category:                | LED        |                             |                     |
| Number:                  | 1          |                             |                     |
| Watt:                    | 15W        |                             |                     |
| Туре:                    | 2          |                             |                     |
| Socket:                  | E27        |                             |                     |
| Class:                   | А          |                             |                     |
| LUMINAIRE                |            |                             |                     |
| Watt:                    | 116W       | Delivered lumens output (lm | <b>1):</b> 2870lm   |
| Voltage:                 | 220V-240V  | CCT:                        | 2900K               |
| Notes                    |            |                             |                     |