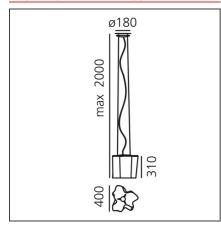

# **TECHNICAL DRAWINGS**

# **DIMENSIONS**

Width:cm 40Height:cm 31Base Diameter:cm 18Max Height from ceiling:cm 200