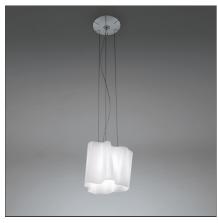

# **Logico Suspension - Tobacco**

IP20 ⊕ ∰ ♥ № @ Dimmerable: + • •

### **DESCRIPTION**

## **FEATURES**

| Article Code:<br>Colour: | 0453040A<br>Tobacco | Material:      | Blown glass,<br>aluminium |
|--------------------------|---------------------|----------------|---------------------------|
| Installation:            | Suspension          | Series:        | Design                    |
| Environment:             | Indoor              | Area contract: | Hospitality, Office       |
|                          |                     | Emission:      | Diffused And Direct       |