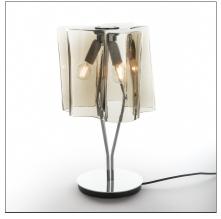

# Logico Mini table Fumé/Chrome

IP20 □ 🛣 🕅 🖻 @

#### DESCRIPTION

Materials: Chromed zinc-alloy base, chrome-plated steel structure; blown glass diffuser with polished-silk finish.Three layers blown glass (crystal + silk + crystal) in a mold which is upside down to assure structural consistence to glass. Logico tavolo and Logico tavolo mini have a touch dimmer to adjust the light intensity.