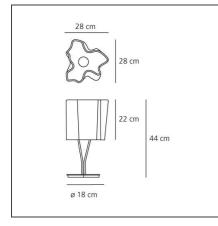

### TECHNICAL DRAWINGS

#### **FEATURES**

| FEATURES             |                        |                                     |                     |
|----------------------|------------------------|-------------------------------------|---------------------|
| Article Code:        | 0700110A               | Material:                           | blown glass,steel,  |
| Colour:              | Silk gloss / Alum      |                                     | zamak               |
|                      | gray                   | Series:                             | Design              |
| Installation:        | Table                  | Area contract:                      | Hospitality, Office |
| Environment:         | Indoor                 | Emission:                           | Diffused And Direct |
| DIMENSIONS           |                        |                                     |                     |
| Length:              | cm 28                  | Impact Resistance:                  | N/D                 |
| Width:               | cm 28                  | Glow Wire Test:                     | N/D                 |
| Height:              | cm 44                  |                                     |                     |
| Base Diameter:       | cm 18                  |                                     |                     |
| NOT INCLUDED S       | OURCES                 |                                     |                     |
| Category:            | HALO                   |                                     |                     |
| Number:              | 3                      |                                     |                     |
| Watt:                | 30W                    |                                     |                     |
| Lbs:                 | D45                    |                                     |                     |
| Socket:              | E14                    |                                     |                     |
| ALTERNATIVE SO       | URCES                  |                                     |                     |
| Category:            | LED                    |                                     |                     |
| Number:              | 3                      |                                     |                     |
| Watt:                | 6W                     |                                     |                     |
| Delivered lumens out | <b>put (lm):</b> 470lm |                                     |                     |
| Туре:                | 2                      |                                     |                     |
| Socket:              | E14                    |                                     |                     |
| Class:               | А                      |                                     |                     |
| LUMINAIRE            |                        |                                     |                     |
| Watt:                | 84W                    | Delivered lumens output (lm):1035lm |                     |
| Voltage:             | 220V-240V              | сст: 2800К                          |                     |
| Notes                |                        |                                     |                     |