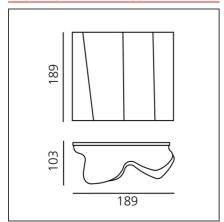

## **TECHNICAL DRAWINGS**

| FEATURES      |          |                |                    |
|---------------|----------|----------------|--------------------|
| Article Code: | 0846030A | Material:      | Blown glass, steel |
| Colour:       | White    | Series:        | Design             |
| Installation: | Wall     | Area contract: | Hospitality, null, |
| Environment:  | Indoor   |                | Office Residential |

## **DIMENSIONS**

 Length:
 cm 18.9

 Width:
 cm 10.3

 Height:
 cm 18.9