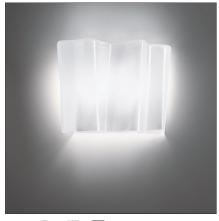

# **Logico Micro wall**

IP20 ⊕ ∰ ♥ № ©
Dimmerable: + •

#### **DESIGN BY**

Gerhard Reichert, Michele De Lucchi

## **TECHNICAL DRAWINGS**

| FEATURES      |          |                |                    |
|---------------|----------|----------------|--------------------|
| Article Code: | 0846030A | Material:      | Blown glass, steel |
| Colour:       | White    | Series:        | Design             |
| Installation: | Wall     | Area contract: | Hospitality, null, |
| Environment:  | Indoor   |                | Office Residential |