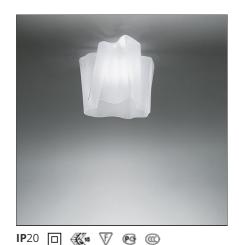

# **Logico Ceiling - White**

### **FEATURES**

**Article Code:** 0452020A Material: Blown glass, aluminium Colour: White Installation: Ceiling Series: Design **Environment:** Indoor Area contract: Hospitality, Office Diffused And Direct **Emission:** 