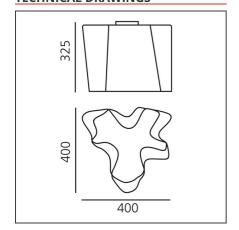

## **TECHNICAL DRAWINGS**

Dimmerable: + 10-

## **DIMENSIONS**

 Length:
 cm 40

 Width:
 cm 40

 Height:
 cm 32.5