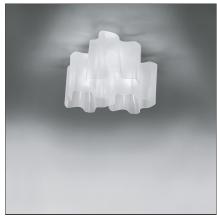

# **Logico Ceiling 3x120° - Grey**

## Notes

Socket:

Its modular shape lends itself to the creation and realisation of customized compositions, supplied as special project.