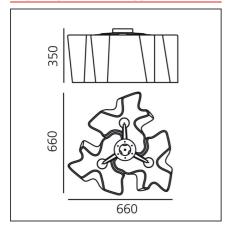

# **TECHNICAL DRAWINGS**

## **DIMENSIONS**

| ength:  | cm 66 |
|---------|-------|
| Width:  | cm 66 |
| Height: | cm 35 |