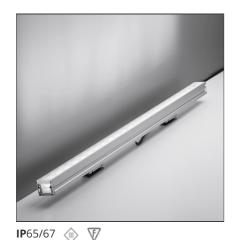

#### **DESCRIPTION**

Light fixture with high-performance LED light sources. Walk-over and drive-over recessed floor installation. Monochromatic light. Composed by body in extruded aluminium, protection glass. Adjustment brackets in die-cast aluminium. Electrical connection to the ballast by means of 100cm-long two-pole cable H05RN-F, with IP67 quick-release terminal board supplied with the fixture. Polycarbonate end caps with silicone gasket. 8mm-thick non-slip transparent tempered glass. 24Vdc remote ballast. Technical features of light fixtures in compliance with EN60598-1. Installation must be carried out by specialized personnel. Carefully follow the instructions.