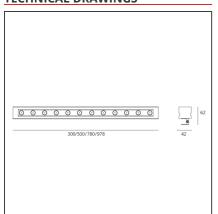

### **TECHNICAL DRAWINGS**

### **FEATURES**

| Article Code:                        | NL1733010K0       | Material:                   | Aluminium,transparer |
|--------------------------------------|-------------------|-----------------------------|----------------------|
| Colour:                              | Silver gray       |                             | tempered glass.      |
| Installation:                        | Recessed          | Series:                     | Outdoor              |
|                                      |                   | Area contract:              | Outdoor              |
|                                      |                   |                             |                      |
| DIMENSIONS                           |                   |                             |                      |
| Length:                              | cm 30             | Impact Resistance:          | IK07                 |
| Width:                               | cm 4.2            | •                           |                      |
| Height:                              | cm 6.2            |                             |                      |
| Weight:                              | kg 0.9            |                             |                      |
|                                      |                   |                             |                      |
| INCLUDED SOURCES                     |                   |                             |                      |
| Category:                            | LED               | Color temperature (K):      | 3000K                |
| Number:                              | 1                 | Voltage:                    | 24Vdc                |
| Watt:                                | 8,5W              |                             |                      |
| Delivered lumens output (lm): 1776lm |                   |                             |                      |
| Type:                                | 0                 |                             |                      |
| Class:                               | Α                 |                             |                      |
|                                      |                   |                             |                      |
| LUMINAIRE                            |                   |                             |                      |
| Power Supply:                        | Remote electronic | Delivered lumens output (Im | ): 416lm             |