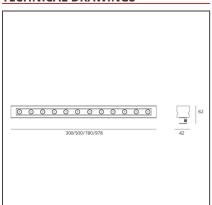

#### **TECHNICAL DRAWINGS**

#### **DIMENSIONS**

Weight:

| Length: | cm 78  | Impact Resistance: | IK07 |
|---------|--------|--------------------|------|
| Width:  | cm 4.2 |                    |      |
| Height: | cm 6.2 |                    |      |