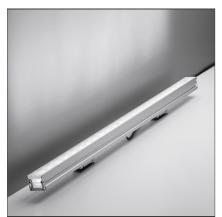

#### **DESCRIPTION**

Light fixture with high-performance LED light sources.

Walk-over and drive-over recessed floor installation.

Monochromatic light.

Composed by body in extruded aluminium, protection glass.

Adjustment brackets in die-cast aluminium.

Electrical connection to the ballast by means of 100cm-long two-pole cable H05RN-F,with IP67 quick-release terminal board supplied

with the fixture.

Polycarbonate end caps with silicone gasket.8mm-thick non-slip transparent tempered glass.