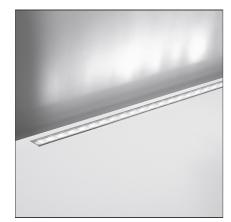

## DESCRIPTION

Walk-over and drive-over recessed floor installation.Composed by body in extruded aluminium,protection glass; provided with junction box for input/output connection.Body fastened to the recessing box by means of proper pre-stressed steel springs supplied with the fixture.

Wide luminous flow suitable for lighting large areas.(40° optic)