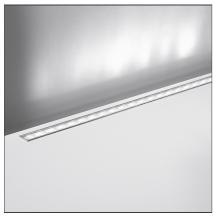

## **DESCRIPTION**

Walk-over and drive-over recessed floor installation. Composed by body in extruded aluminium, protection glass; provided with junction box

for input/output connection.Body fastened to the recessing box by means of proper pre-stressed steel springs supplied with the fixture.

24Vdc remote ballast.

Connect a maximum number of 2 fixtures in a continuous line.

Technical features of light fixtures in compliance with EN60598-1.

Installation must be carried out by specialized personnel. Carefully follow the instructions.