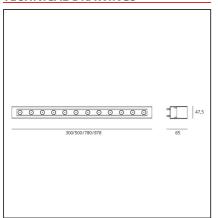

## **TECHNICAL DRAWINGS**

#### **FEATURES**

| FEATURES                       |                            |                        |                                      |
|--------------------------------|----------------------------|------------------------|--------------------------------------|
| Article Code:<br>Colour:       | NL1732325K0<br>Silver gray | Material:              | Aluminium,transparer tempered glass. |
| Installation:                  | Recessed                   | Series:                | Outdoor                              |
|                                | Necessea                   | Area contract:         | Outdoor                              |
| DIMENSIONS                     |                            |                        |                                      |
| Length:                        | cm 97.8                    | Impact Resistance:     | IK07                                 |
| Width:                         | cm 4.8                     |                        |                                      |
| Height:                        | cm 9                       |                        |                                      |
| Weight:                        | kg 2.8                     |                        |                                      |
| INCLUDED SOURCES               | i                          |                        |                                      |
| Category:                      | LED                        | Color temperature (K): | 3000K                                |
| Number:                        | 4                          | Voltage:               | 24Vdc                                |
| Watt:                          | 8,5W                       |                        |                                      |
| <b>Delivered lumens output</b> | : <b>(lm):</b> 1776lm      |                        |                                      |