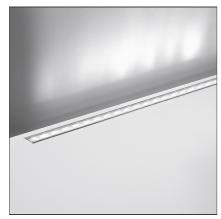

## DESCRIPTION

Walk-over and drive-over recessed floor installation.Composed by body in extruded aluminium,protection glass; provided with junction box for input/output connection.Body fastened to the recessing box by means of proper pre-stressed steel springs supplied with the fixture.

| Article Code:<br>Colour:<br>Installation:                                 | NL1732225K0<br>Silver gray<br>Recessed               | Material:<br>Series:<br>Area contract:     | Aluminium,transpare<br>tempered glass.<br>Outdoor<br>Outdoor |
|---------------------------------------------------------------------------|------------------------------------------------------|--------------------------------------------|--------------------------------------------------------------|
| DIMENSIONS                                                                |                                                      |                                            |                                                              |
| Length:<br>Width:<br>Height:<br>Weight:                                   | cm 78<br>cm 4.8<br>cm 9<br>kg 2.2                    | Impact Resistance:                         | IK07                                                         |
| INCLUDED SOURCI                                                           | S                                                    |                                            |                                                              |
| Category:<br>Number:<br>Watt:<br>Delivered lumens outp<br>Type:<br>Class: | LED<br>3<br>8,5W<br><b>ut (Im):</b> 1776Im<br>0<br>A | Color temperature (K):<br>Voltage:         | 3000K<br>24Vdc                                               |
| LUMINAIRE                                                                 |                                                      |                                            |                                                              |
| Power Supply:<br>Watt:<br>Voltage:                                        | Elettronic<br>25W<br>24 Vdc                          | Delivered lumens output (l<br>CCT:<br>CRI: | l <b>m):</b> 1234lm<br>3000K<br>80                           |
| Notes                                                                     |                                                      |                                            |                                                              |