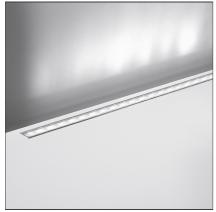

# LineaLed Wallwasher 17W - 12° 3000K

IP65/67 ♠ ▼

#### **DESCRIPTION**

Walk-over and drive-over recessed floor installation. Composed by body in extruded aluminium, protection glass; provided with junction box

for input/output connection.Body fastened to the recessing box by means of proper pre-stressed steel springs supplied with the fixture.