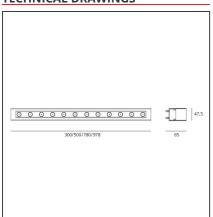

#### **TECHNICAL DRAWINGS**

#### **FEATURES**

| FLATURES        |             |                        |                      |
|-----------------|-------------|------------------------|----------------------|
| Article Code:   | NL1732110K0 | Material:              | Aluminium,transparer |
| Colour:         | Silver gray |                        | tempered glass.      |
| Installation:   | Recessed    | Series:                | Outdoor              |
|                 |             | Area contract:         | Outdoor              |
| DIMENSIONS      |             |                        |                      |
| Length:         | cm 50       | Impact Resistance:     | IK07                 |
| Width:          | cm 4.8      | -                      |                      |
| Height:         | cm 9        |                        |                      |
| Weight:         | kg 1.5      |                        |                      |
| INCLUDED SOURCE | CES         |                        |                      |
| Category:       | LED         | Color temperature (K): | 3000K                |