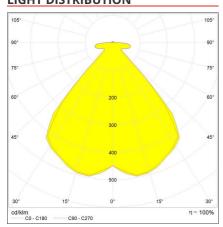

RIPTION**

#### **TECHNICAL DRAWINGS**



#### **FEATURES**

**Article Code:** 1575050APP Material: Aluminium, Colour: Polished white methacrylate Installation: Series: Ceiling, Suspension Design **Environment:** Area contract: Hospitality Indoor **Emission:** Direct

#### **DIMENSIONS**

Height:cm 2.4Glow Wire Test:650Max Height from ceiling:cm 200

## **INCLUDED SOURCES**

Category: LED Color temperature (K): Number: **Color Tolerance:** 17 MacAdam 3SDCM Watt: 2.17W CRI: Delivered lumens output (lm):153lm Efficacy: 71lm/W 0 Service Life: 50000-L70 Type: Class:

### **LUMINAIRE**

 Watt:
 43W
 Delivered lumens output (Im):2502Im

 Voltage:
 220-240V
 CCT: 3000K

 Efficiency:
 81%

 Efficacy:
 58Im/W

**Efficacy:** 58lm **CRI:** 80

## Notes

LEDs included.





## **LIGHT DISTRIBUTION**