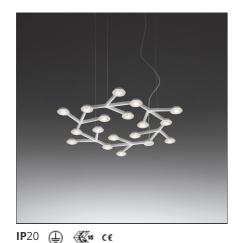

# **Led Net - Suspension - App Compatible**

#### **FEATURES**

**Article Code:** 1575050APP Material: Aluminium, Colour: Polished white methacrylate Installation: Series: Ceiling, Suspension Design **Environment:** Area contract: Hospitality Indoor **Emission:** Direct