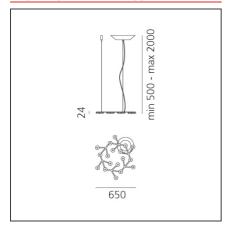

#### **TECHNICAL DRAWINGS**

#### **DIMENSIONS**

Height:cm 2.4Glow Wire Test:650Max Height from ceiling:cm 200